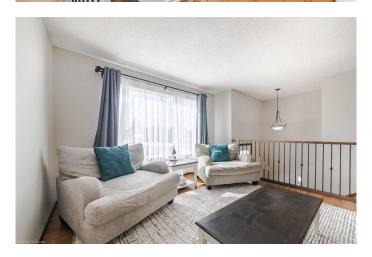

## \$289,900

4 Bedroom, 2.00 Bathroom, 1,266 sqft Residential on 0.17 Acres

Steele Heights, Lloydminster, Alberta

Discover the perfect blend of comfort and style in this exquisite property nestled in the desirable Steele Heights neighborhood of Lloydminster. This charming home offers a total of four bedrooms, with a cozy gas fireplace adorning the main floor family room. The vaulted ceiling and wet bar area create an inviting space, ideal for entertaining guests. Meticulously maintained, the home showcases updated windows and siding, ensuring lasting beauty and durability. Step outside to a stunning private yard featuring a large deck, offering a serene escape in your very own backyard oasis. This property promises a delightful living experience, combining modern updates with timeless elegance. 3D Virtual Tour Available!

#### Interior

Interior Features Wet Bar

Appliances Dishwasher, Dryer, Microwave Hood Fan, Refrigerator, Stove(s),

Washer

Heating Forced Air, Natural Gas

Cooling None
Fireplace Yes
# of Fireplaces 1

Fireplaces Family Room, Gas