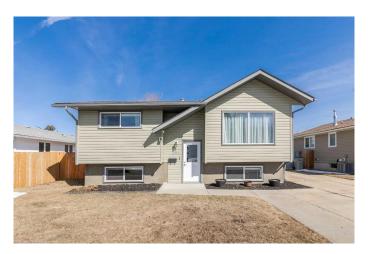

## \$289,900

4 Bedroom, 2.00 Bathroom, 1,266 sqft Residential on 0.17 Acres

Steele Heights, Lloydminster, Alberta

Discover the perfect blend of comfort and style in this exquisite property nestled in the desirable Steele Heights neighborhood of Lloydminster. This charming home offers a total of four bedrooms, with a cozy gas fireplace adorning the main floor family room. The vaulted ceiling and wet bar area create an inviting space, ideal for entertaining guests. Meticulously maintained, the home showcases updated windows and siding, ensuring lasting beauty and durability. Step outside to a stunning private yard featuring a large deck, offering a serene escape in your very own backyard oasis. This property promises a delightful living experience, combining modern updates with timeless elegance. 3D Virtual Tour Available!

#### **Exterior**

Exterior Features None

Lot Description Back Yard, Front Yard, Landscaped, Lawn, Rectangular Lot, Treed

Roof Asphalt Shingle

Construction Vinyl Siding, Wood Frame

Foundation Wood