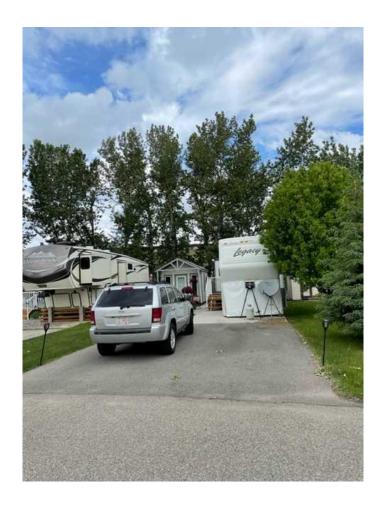

## \$129,000

0 Bedroom, 0.00 Bathroom, Land on 0.05 Acres

NONE, Rural Foothills County, Alberta

Situated backing onto Sheep River Easy access to the River. Lot Size is 30 ft wide by 72 ft long.

This is a seasonal RV Park Open April 1 to October 31 yearly. This lot has a paved parking pad There is a brick patio, 10 x 15 Shed included. Gazebo, and furniture inside Gazebo. . Country Lane Estates is a gated community and you can live here up to 7 months of the year. The water is turned on for the season when the ground thaws and the water is turned off before it freezes. It is a self-managed condo that is very involved in the community and there are lots of activities to get involved in throughout the week They have an office that is open during the fees will be reduced to \$185.00 per month There is a clubhouse that has laundry facilities, gym, library, games room with a pool table, poker / games room, and an rec room. There is a pool and a hot tub. There is a playground on site for the kids. Close to highway 2 and 2A so getting to Okotoks High River is easy. As of June there will be power meters installed on each lot and the power will be billed monthly and power will not be included in the condo fees. Т