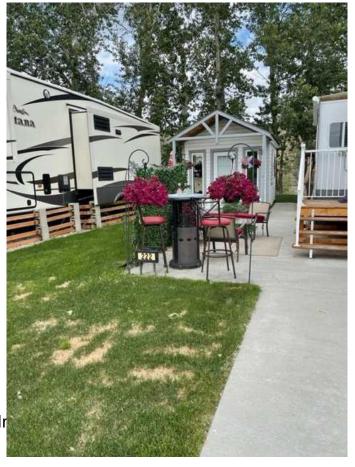

## \$129,000

0 Bedroom, 0.00 Bathroom, Land on 0.05 Acres

NONE, Rural Foothills County, Alberta

Situated backing onto Sheep River Easy access to the River. Lot Size is 30 ft wide by 72 ft long.

This is a seasonal RV Park Open April 1 to October 31 yearly. This lot has a paved parking pad There is a brick patio, 10 x 15 Shed included. Gazebo, and furniture inside Gazebo. . Country Lane Estates is a gated community and you can live here up to 7 months of the year. The water is turned on for the season when the ground thaws and the water is turned off before it freezes. It is a self-managed condo that is very involved in the community and there are lots of activities to get involved in throughout the week They have an office that is open during the fees will be reduced to \$185.00 per month There is a clubhouse that has laundry facilities, gym, library, games room with a pool table, poker / games room, and an rec room. There is a pool and a hot tub. There is a playground on site for the kids. Close to highway 2 and 2A so getting to Okotoks High River is easy. As of June there will be power meters installed on each lot and the power will be billed monthly and power will not be included in the condo fees. Т