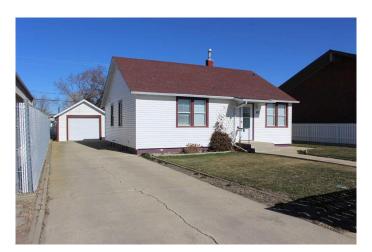

### \$265,000

3 Bedroom, 1.00 Bathroom, 1,140 sqft Residential on 0.13 Acres

NONE, Picture Butte, Alberta

Amazing opportunity awaits you with this 1140 sq ft 3 bedroom bungalow situated in the heart of the downtown core on main street in Picture Butte. At first glance, the home has the look and charm of something out of a storybook, and it still retains much of that nostalgic feel. There is a extra long concrete driveway that provides ample off-street parking, leading to the 14' x 20' detached garage. Upgrades include furnace, sump pump, electrical, some windows, and newer shingles. Basement bedroom window is not egress compliant. Please note\*\*\* This property is zoned C1 (Retail Commercial) which will likely pose challenges with traditional residential financing. Prime location for a new home based business, or renovate to suit your retail or commercial aspirations!

#### **Essential Information**

MLS® # A2208310 Price \$265,000

Bedrooms 3

Bathrooms 1.00

Full Baths 1

Square Footage 1,140 Acres 0.13

Year Built 1959

Type Residential