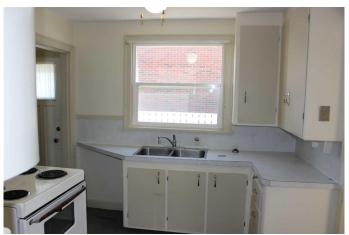

#### Interior

Interior Features See Remarks

Appliances Refrigerator, Washer/Dryer, Window Coverings, Freezer, Stove(s)

Heating Forced Air Cooling Central Air

Has Basement Yes

Basement Full, Partially Finished