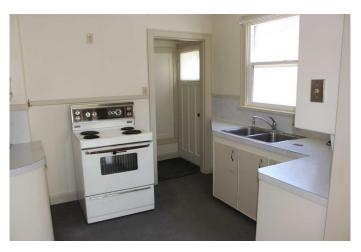

#### Interior

Interior Features See Remarks

Appliances Refrigerator, Washer/Dryer, Window Coverings, Freezer, Stove(s)

Heating Forced Air Cooling Central Air

Has Basement Yes

Basement Full, Partially Finished