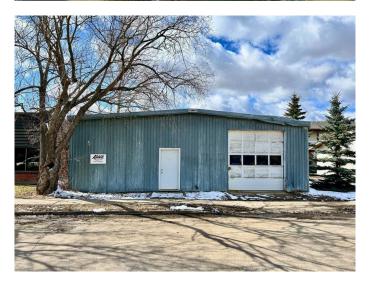

## \$205,000

0 Bedroom, 0.00 Bathroom, Commercial on 0.16 Acres

NONE, Three Hills, Alberta

COMMERCIAL WAREHOUSE located close to downtown in Three Hills. This 73' x 40' warehouse on a 7000 sq ft fenced lot has a concrete floor with great access from either the front with a 10' overhead door or back alley. The backyard bare land is grassed and there is access to a loading dock with another 10' overhead door. The building is wired but would require a meter to be installed to the supply source. Natural gas line is run to the rear of the building. This property could be just what you are needing.