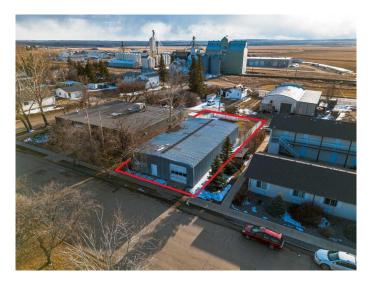

## \$205,000

0 Bedroom, 0.00 Bathroom, Commercial on 0.16 Acres

NONE, Three Hills, Alberta

COMMERCIAL WAREHOUSE located close to downtown in Three Hills. This 73' x 40' warehouse on a 7000 sq ft fenced lot has a concrete floor with great access from either the front with a 10' overhead door or back alley. The backyard bare land is grassed and there is access to a loading dock with another 10' overhead door. The building is wired but would require a meter to be installed to the supply source. Natural gas line is run to the rear of the building. This property could be just what you are needing.