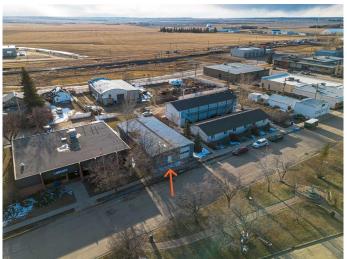

## \$205,000

0 Bedroom, 0.00 Bathroom, Commercial on 0.16 Acres

NONE, Three Hills, Alberta

COMMERCIAL WAREHOUSE located close to downtown in Three Hills. This 73' x 40' warehouse on a 7000 sq ft fenced lot has a concrete floor with great access from either the front with a 10' overhead door or back alley. The backyard bare land is grassed and there is access to a loading dock with another 10' overhead door. The building is wired but would require a meter to be installed to the supply source. Natural gas line is run to the rear of the building. This property could be just what you are needing.