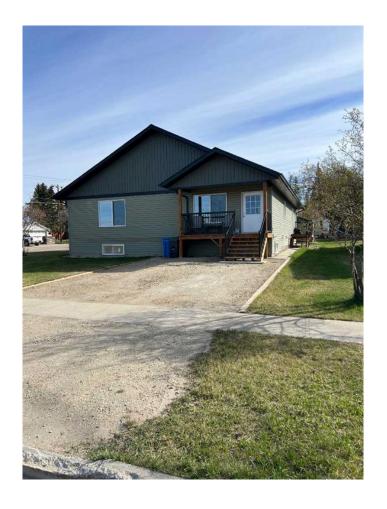

## \$550,000 - 826 3rd Avenue, Beaverlodge

MLS® #A2208340

## \$550,000

3 Bedroom, 2.00 Bathroom, 2,160 sqft Residential on 0.18 Acres

NONE, Beaverlodge, Alberta

Side by side Bungalow Duplex, 1080 sqft per side built in 2020. Very nice floor plan with 2 large bedrooms on the main floor along with 2 full bathrooms, one being an ensuite and a walk in closet. Laundry is on the main level. Good sized kitchen, living room and dining room. There is a full ICF basement partially developed with one more large bedroom, bathroom is framed and roughed in. Furnaces and water heaters have been upgraded to high efficiency. This home is well located, walking distance to downtown and recreation facilities. Large corner lot with separate driveways and back alley access. All appliances are included and a storage shed for each side. Great tenants. Call listing office for income detail's. Viewings can be scheduled with 24 hours notice through your Realtor® of choice.

## **Essential Information**

MLS® # A2208340 Price \$550,000

Bedrooms 3 Bathrooms 2.00

Full Baths 2

Square Footage 2,160
Acres 0.18
Year Built 2020

Type Residential

Sub-Type Duplex

Style Side by Side, Bungalow