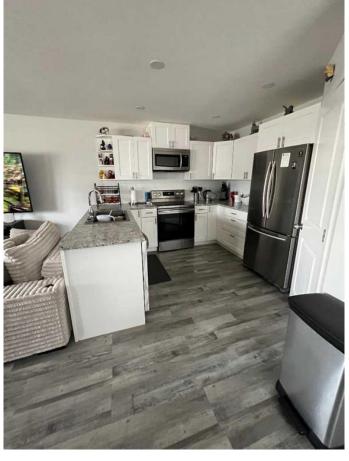

## \$550,000

3 Bedroom, 2.00 Bathroom, 2,160 sqft Residential on 0.18 Acres

NONE, Beaverlodge, Alberta

Side by side Bungalow Duplex, 1080 sqft per side built in 2020. Very nice floor plan with 2 large bedrooms on the main floor along with 2 full bathrooms, one being an ensuite and a walk in closet. Laundry is on the main level. Good sized kitchen, living room and dining room. There is a full ICF basement partially developed with one more large bedroom, bathroom is framed and roughed in. Furnaces and water heaters have been upgraded to high efficiency. This home is well located, walking distance to downtown and recreation facilities. Large corner lot with separate driveways and back alley access. All appliances are included and a storage shed for each side. Great tenants. Call listing office for income detail's. Viewings can be scheduled with 24 hours notice through your Realtor® of choice.

Parking Parking Pad

Interior

Interior Features See Remarks

Appliances Dishwasher, Dryer, Electric Stove, Refrigerator, Washer

Heating Forced Air, Natural Gas

Cooling None Has Basement Yes

Basement Partial, Partially Finished