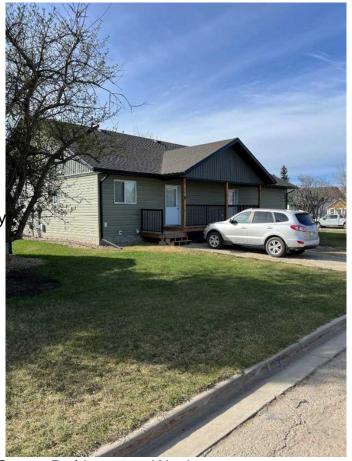

## \$550,000 - 826 3rd Avenue, Beaverlodge

MLS® #A2208340

## \$550,000

3 Bedroom, 2.00 Bathroom, 2,160 sqft Residential on 0.18 Acres

NONE, Beaverlodge, Alberta

Side by side Bungalow Duplex, 1080 sqft per side built in 2020. Very nice floor plan with 2 large bedrooms on the main floor along with 2 full bathrooms, one being an ensuite and a walk in closet. Laundry is on the main level. Good sized kitchen, living room and dining room. There is a full ICF basement partially developed with one more large bedroom, bathroom is framed and roughed in. Furnaces and water heaters have been upgraded to high efficiency. This home is well located, walking distance to downtown and recreation facilities. Large corner lot with separate driveways and back alley access. All appliances are included and a storage shed for each side. Great tenants. Call listing office for income detail's. Viewings can be scheduled with 24 hours notice through your Realtor® of choice.

## **Essential Information**

MLS® # A2208340 Price \$550,000

Bedrooms 3 Bathrooms 2.00

Full Baths 2

Square Footage 2,160
Acres 0.18
Year Built 2020

Type Residential

Sub-Type Duplex

Style Side by Side, Bungalow