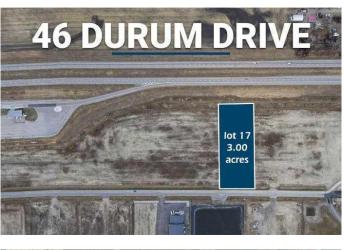

# \$1,347,000 - 46 Durum Drive, Rural Wheatland County

MLS® #A2208393

#### \$1,347,000

0 Bedroom, 0.00 Bathroom, Land on 3.00 Acres

NONE, Rural Wheatland County, Alberta

Seize this exceptional opportunity to secure a premium 3-acre industrial lot, perfectly positioned for maximum visibility and accessibility on pavement from Highway 1. Located in an area poised for significant growth, this property is a strategic investment in a rapidly expanding region. Adjacent to the upcoming De Havilland Field, the future hub for Canadian aircraft assembly and production, employing 1,500 people. Competitive taxes, significantly lower than properties within Calgary, enhance the financial appeal of this investment. Services are now located nearby and easily brought on site. Invest in Lot 17 Durum Drive today and position your business for success in one of the most promising industrial zones in Rural Wheatland County. Don't miss out on this unparalleled opportunity to capitalize on the region's growth and development