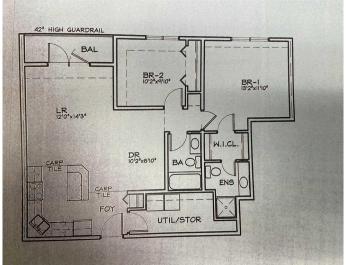

# \$235,000

2 Bedroom, 2.00 Bathroom, 918 sqft Residential on 0.00 Acres

Wainwright, Wainwright, Alberta

Convenience and Comfort at Morgan Place Condos! If you're looking for a spacious, low-maintenance home in a prime location, look no further than this stunning two-bedroom apartment-style condo in the sought-after Morgan Place Condos. Built in 2009, this well-designed unit offers the perfect blend of modern living and everyday convenience. One of the standout features of this condo is its generous layout, offering two nicely sized bedrooms and a 4-piece bathroom. Whether you need extra space for a growing family, a home office, or a guest room, this condo has you covered. The open-concept kitchen, dining, and living area create a warm and inviting space, perfect for entertaining or relaxing after a long day. Storage is never an issue, thanks to the dedicated laundry room that also doubles as a storage area. You'll have plenty of space to keep your belongings organized while enjoying the convenience of in-suite laundry. Say goodbye to yard work! This maintenance-free lifestyle allows you to focus on what truly matters while enjoying the perks of condo living. One of the biggest bonuses of this unit is the heated underground parkingâ€"no more scraping ice off your car in the winter or worrying about parking spots. Located close to all amenities, you'II have everything you need just minutes away, including shopping, restaurants, schools, parks, and walking trails. Don't miss this fantastic opportunity to own a beautiful condo in a prime location. Contact us today to