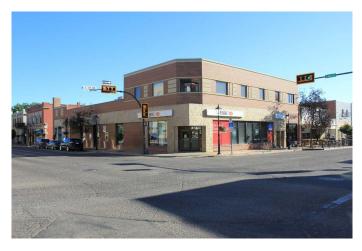

# \$14 - 602 3 Street Se, Medicine Hat

MLS® #A2208493

#### \$14

0 Bedroom, 0.00 Bathroom, Commercial on 0.00 Acres

SE Hill, Medicine Hat, Alberta

Prime location on the corner of 3rd street and 6th Avenue this office/retail space consists of 3190 sq ft on the main floor and 2080 sq ft on the lower level. Main floor consists of open area with 3 offices, safe and storage area. Lower level is developed with kitchen area, storage space and washrooms. Main floor for lease at \$14/sq ft. Lower level for lease at \$4/sq ft. Operating costs are \$4.75/sq ft.

### **Community Information**

| Address     | 602 3 Street Se |
|-------------|-----------------|
| Subdivision | SE Hill         |
| City        | Medicine Hat    |
| County      | Medicine Hat    |
| Province    | Alberta         |
| Postal Code | T1A 0H5         |