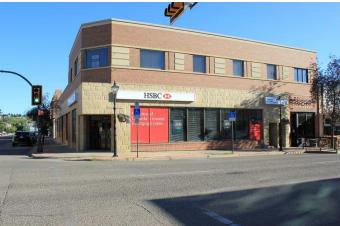

# \$14 - 602 3 Street Se, Medicine Hat

MLS® #A2208493

#### \$14

0 Bedroom, 0.00 Bathroom, Commercial on 0.00 Acres

SE Hill, Medicine Hat, Alberta

Prime location on the corner of 3rd street and 6th Avenue this office/retail space consists of 3190 sq ft on the main floor and 2080 sq ft on the lower level. Main floor consists of open area with 3 offices, safe and storage area. Lower level is developed with kitchen area, storage space and washrooms. Main floor for lease at \$14/sq ft. Lower level for lease at \$4/sq ft. Operating costs are \$4.75/sq ft.

### **Community Information**

| Address     | 602 3 Street Se |
|-------------|-----------------|
| Subdivision | SE Hill         |
| City        | Medicine Hat    |
| County      | Medicine Hat    |
| Province    | Alberta         |
| Postal Code | T1A 0H5         |