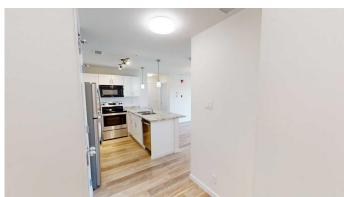

## \$1,600

2 Bedroom, 2.00 Bathroom, 825 sqft Rental on 0.00 Acres

Central Business District., Grande Prairie, Alberta

2 bed 2 bath unit in Toremide Towers!
In the heart of downtown and in close proximity to all amenities. The building has an elevator and is sound proofed. Spacious entry way with closet. Open kitchen with 5 stainless appliances and lots of cabinet and countertop space. Large living room with access to attached balcony separates the 2 bedrooms. Primary bedroom has 3 piece ensuite. Second bedroom has access to the 4 piece bathroom. In suite laundry and no baseboard heaters to take up floor space.

Appliances Dishwasher, Microwave Hood Fan, Oven, Refrigerator, Stove(s),

Washer/Dryer

**Exterior** 

Roof Asphalt Shingle

**Additional Information** 

Date Listed April 3rd, 2025

Days on Market 29

**Listing Details** 