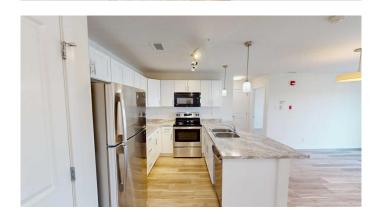

## \$1,600

2 Bedroom, 2.00 Bathroom, 825 sqft Rental on 0.00 Acres

Central Business District., Grande Prairie, Alberta

2 bed 2 bath unit in Toremide Towers!
In the heart of downtown and in close proximity to all amenities. The building has an elevator and is sound proofed. Spacious entry way with closet. Open kitchen with 5 stainless appliances and lots of cabinet and countertop space. Large living room with access to attached balcony separates the 2 bedrooms. Primary bedroom has 3 piece ensuite. Second bedroom has access to the 4 piece bathroom. In suite laundry and no baseboard heaters to take up floor space.

Appliances Dishwasher, Microwave Hood Fan, Oven, Refrigerator, Stove(s),

Washer/Dryer

**Exterior** 

Roof Asphalt Shingle

**Additional Information** 

Date Listed April 3rd, 2025

Days on Market 29

**Listing Details** 