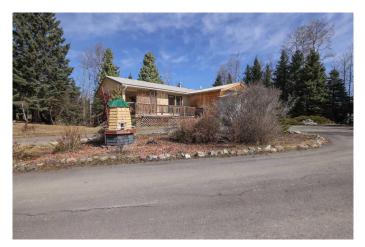

# \$447,500 - 362079 Range Road 6-5 Road, Rural Clearwater County

MLS® #A2208681

#### \$447,500

3 Bedroom, 3.00 Bathroom, 1,006 sqft Residential on 4.00 Acres

NONE, Rural Clearwater County, Alberta

Welcome to country living! This beautiful, serene 4-acre property features a 3-bedroom home with a double detached heated garage, ready for your personal touches. Minutes to the Clearwater River for fishing or the many lakes in the area or to go riding quads or your dirt bikes on the endless trails! The dining and living area is perfect for entertaining family and friends. Enjoy watching wildlife while cozying up to the wood stove in the living room, which boasts large windows that let in plenty of natural light.

#### Exterior

| Exterior Features | Private Yard, Storage                     |
|-------------------|-------------------------------------------|
| Lot Description   | Many Trees, No Neighbours Behind, Private |
| Roof              | Metal                                     |
| Construction      | Mixed                                     |
| Foundation        | Poured Concrete                           |