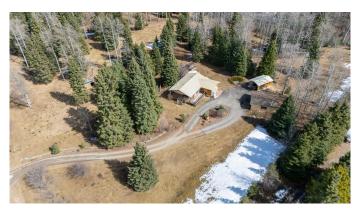

# \$447,500 - 362079 Range Road 6-5 Road, Rural Clearwater County

MLS® #A2208681

#### \$447,500

3 Bedroom, 3.00 Bathroom, 1,006 sqft Residential on 4.00 Acres

NONE, Rural Clearwater County, Alberta

Welcome to country living! This beautiful, serene 4-acre property features a 3-bedroom home with a double detached heated garage, ready for your personal touches. Minutes to the Clearwater River for fishing or the many lakes in the area or to go riding quads or your dirt bikes on the endless trails! The dining and living area is perfect for entertaining family and friends. Enjoy watching wildlife while cozying up to the wood stove in the living room, which boasts large windows that let in plenty of natural light.

#### Exterior

| Exterior Features | Private Yard, Storage                     |
|-------------------|-------------------------------------------|
| Lot Description   | Many Trees, No Neighbours Behind, Private |
| Roof              | Metal                                     |
| Construction      | Mixed                                     |
| Foundation        | Poured Concrete                           |