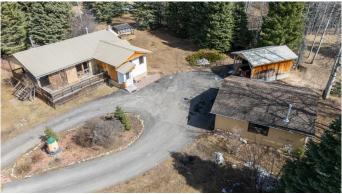

# \$447,500 - 362079 Range Road 6-5 Road, Rural Clearwater County

MLS® #A2208681

#### \$447,500

3 Bedroom, 3.00 Bathroom, 1,006 sqft Residential on 4.00 Acres

NONE, Rural Clearwater County, Alberta

Welcome to country living! This beautiful, serene 4-acre property features a 3-bedroom home with a double detached heated garage, ready for your personal touches. Minutes to the Clearwater River for fishing or the many lakes in the area or to go riding quads or your dirt bikes on the endless trails! The dining and living area is perfect for entertaining family and friends. Enjoy watching wildlife while cozying up to the wood stove in the living room, which boasts large windows that let in plenty of natural light.

### Amenities

| Parking Spaces | 4                                                                                                       |
|----------------|---------------------------------------------------------------------------------------------------------|
| Parking        | Double Garage Detached, Driveway, Front Drive, Heated Garage, Off<br>Street, RV Access/Parking, Unpaved |
|                | -                                                                                                       |

# of Garages 2