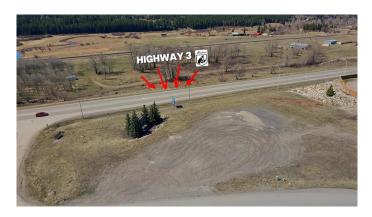

#### \$560,000

0 Bedroom, 0.00 Bathroom, Land on 1.37 Acres

NONE, Coleman, Alberta

Welcome to the Crowsnest Pass! This beautiful piece of property is conveniently located right off Highway 3, offering great potential for a variety of opportunities. Crowsnest Pass is a growing community, and this is the perfect property to be a part of that growth.