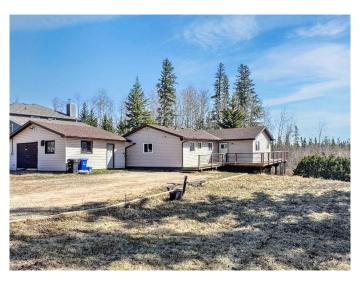

#### \$330,700

3 Bedroom, 2.00 Bathroom, 1,520 sqft Residential on 0.34 Acres

Gregoire Lake, Gregoire Lake Estates, Alberta

POV: You decide to move 26 minutes outside of town, to enjoy rural-residential living! Trails at your doorstep, Gregoire Lake seconds away, and the peace and quiet of escaping the city. Welcome to 57 Poplar Crescent in Gregoire Lake Estates. A 1500+ FtÂ<sup>2</sup> bungalow, with 19 x 23 garage, oversized parking, wrap around deck + a beautiful backyard on greenbelt. Upon entering this home you will notice the open floor plan with large kitchen, dining area with sliding door to the back deck, and large living room. There are 2 secondary bedrooms, laundry room and 4 pc main bath. The primary suite includes a beautiful 3 pc ensuite bathroom, and walk in closet with window. With ample natural light, no carpet, and plenty of space, this layout is optimal. The wrap around deck on the exterior of the home overlooks your tranquil backyard from all angles. Enjoy the peace and tranquility of life at the lake! Call today to book your personal showing.