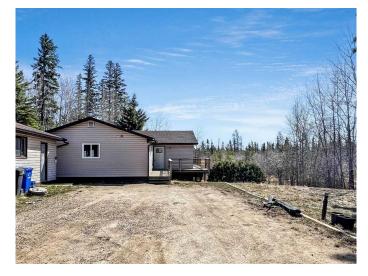

#### \$330,700

3 Bedroom, 2.00 Bathroom, 1,520 sqft Residential on 0.34 Acres

Gregoire Lake, Gregoire Lake Estates, Alberta

POV: You decide to move 26 minutes outside of town, to enjoy rural-residential living! Trails at your doorstep, Gregoire Lake seconds away, and the peace and quiet of escaping the city. Welcome to 57 Poplar Crescent in Gregoire Lake Estates. A 1500+ FtÂ<sup>2</sup> bungalow, with 19 x 23 garage, oversized parking, wrap around deck + a beautiful backyard on greenbelt. Upon entering this home you will notice the open floor plan with large kitchen, dining area with sliding door to the back deck, and large living room. There are 2 secondary bedrooms, laundry room and 4 pc main bath. The primary suite includes a beautiful 3 pc ensuite bathroom, and walk in closet with window. With ample natural light, no carpet, and plenty of space, this layout is optimal. The wrap around deck on the exterior of the home overlooks your tranquil backyard from all angles. Enjoy the peace and tranquility of life at the lake! Call today to book your personal showing.