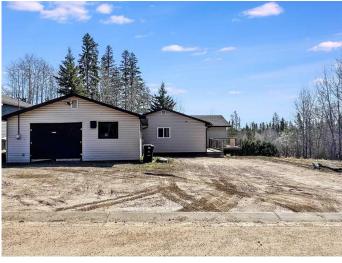

#### \$330,700

3 Bedroom, 2.00 Bathroom, 1,520 sqft Residential on 0.34 Acres

Gregoire Lake, Gregoire Lake Estates, Alberta

POV: You decide to move 26 minutes outside of town, to enjoy rural-residential living! Trails at your doorstep, Gregoire Lake seconds away, and the peace and quiet of escaping the city. Welcome to 57 Poplar Crescent in Gregoire Lake Estates. A 1500+ FtÂ<sup>2</sup> bungalow, with 19 x 23 garage, oversized parking, wrap around deck + a beautiful backyard on greenbelt. Upon entering this home you will notice the open floor plan with large kitchen, dining area with sliding door to the back deck, and large living room. There are 2 secondary bedrooms, laundry room and 4 pc main bath. The primary suite includes a beautiful 3 pc ensuite bathroom, and walk in closet with window. With ample natural light, no carpet, and plenty of space, this layout is optimal. The wrap around deck on the exterior of the home overlooks your tranquil backyard from all angles. Enjoy the peace and tranquility of life at the lake! Call today to book your personal showing.