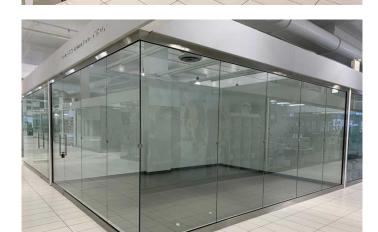

## \$159,000

0 Bedroom, 0.00 Bathroom, Commercial on 0.01 Acres

NONE, Rural Rocky View County, Alberta

Opportunity to own this Double retail unit. The corner unit is located close to the busy central Atrium, escalators, and elevators.

Strategic location just minutes north of Calgary and next to the busy CrossIron Mills Mall. An abundance of underground and convenient surface parking for customers. A growing retail tenant mix in the mall as well as food court and family destination at the popular Sky Castle Entertainment center. This is unit I 18 - located on the corner of 8th Avenue and 85 Street in the mall. Call today for more information on the purchase of this Double Unit