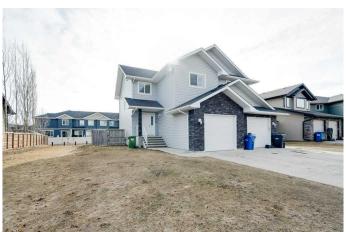

## \$389,000

4 Bedroom, 3.00 Bathroom, 1,377 sqft Residential on 0.09 Acres

Garden Heights, Red Deer, Alberta

Great floor plan this 1/2 Duplex has in Prime Red Deer Location!

This spacious 4-bedroom, 2-bathroom home features a bright and open-concept kitchen with an island, perfect for entertaining. The main floor offers a convenient 1/2 bath and a washer/dryer for ease of living. A walk-through pantry leads from the kitchen to the attached single garage, while the fully fenced backyard with alley access provides privacy and space. With green space next door and a playground nearby, it's an ideal spot for families. The unfinished basement is ready for your creative touch! Previously a successful rental, this property is an excellent investment opportunity.

Type Residential

Sub-Type Semi Detached

Style 2 Storey, Side by Side

Status Active

#### **Amenities**

Parking Spaces 2

Parking Off Street, Single Garage Attached, Concrete Driveway

#### **Exterior**

Exterior Features Private Yard

Lot Description Back Lane, Back Yard, Landscaped, Greenbelt

Roof Asphalt Shingle

Construction Stone, Vinyl Siding, Wood Frame

Foundation Poured Concrete