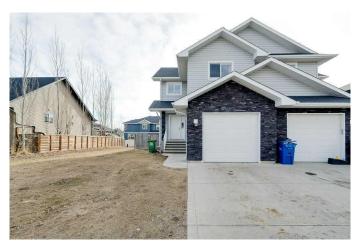

## \$389,000

4 Bedroom, 3.00 Bathroom, 1,377 sqft Residential on 0.09 Acres

Garden Heights, Red Deer, Alberta

Great floor plan this 1/2 Duplex has in Prime Red Deer Location!

This spacious 4-bedroom, 2-bathroom home features a bright and open-concept kitchen with an island, perfect for entertaining. The main floor offers a convenient 1/2 bath and a washer/dryer for ease of living. A walk-through pantry leads from the kitchen to the attached single garage, while the fully fenced backyard with alley access provides privacy and space. With green space next door and a playground nearby, it's an ideal spot for families. The unfinished basement is ready for your creative touch! Previously a successful rental, this property is an excellent investment opportunity.

Type Residential

Sub-Type Semi Detached

Style 2 Storey, Side by Side

Status Active

#### **Amenities**

Parking Spaces 2

Parking Off Street, Single Garage Attached, Concrete Driveway

#### **Exterior**

Exterior Features Private Yard

Lot Description Back Lane, Back Yard, Landscaped, Greenbelt

Roof Asphalt Shingle

Construction Stone, Vinyl Siding, Wood Frame

Foundation Poured Concrete