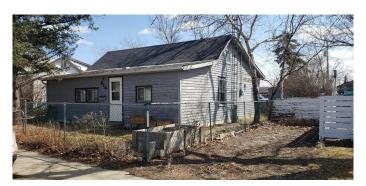

# \$129,500 - 216 3 Avenue N, Champion

MLS® #A2209033

## \$129,500

2 Bedroom, 1.00 Bathroom, 1,050 sqft Residential on 0.14 Acres

NONE, Champion, Alberta

This is an older 2 Bedroom Home in Champion. The Age can not be verified. Size includes heated front Porch. Main floor has Liv. Room, Kitchen, 2 Bedrooms and Bathroom. Part Basement has recent new Furnace and Hot Water Tank (1 to 2 years ago). Full size level Lot, 50 foot frontage, with an older single Garage. Great Location. Champion is about 15 Min. from Little Bow Provincial Park and about halfway between Calgary and Lethbridge. Outdoor Swimming Pool, walkway and Campground. School K. to Grade 9. 24 hours Notice for Showings is required.