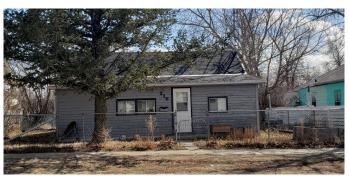

# \$129,500 - 216 3 Avenue N, Champion

MLS® #A2209033

## \$129,500

2 Bedroom, 1.00 Bathroom, 1,050 sqft Residential on 0.14 Acres

NONE, Champion, Alberta

This is an older 2 Bedroom Home in Champion. The Age can not be verified. Size includes heated front Porch. Main floor has Liv. Room, Kitchen, 2 Bedrooms and Bathroom. Part Basement has recent new Furnace and Hot Water Tank (1 to 2 years ago). Full size level Lot, 50 foot frontage, with an older single Garage. Great Location. Champion is about 15 Min. from Little Bow Provincial Park and about halfway between Calgary and Lethbridge. Outdoor Swimming Pool, walkway and Campground. School K. to Grade 9. 24 hours Notice for Showings is required.