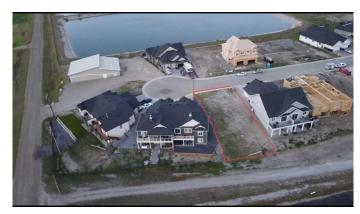

### \$142,000

0 Bedroom, 0.00 Bathroom, Land on 0.09 Acres

Lakes of Muirfield, Lyalta, Alberta

ATTENTION BUILDERS & INVESTORS, Rare opportunity to own a prime lot in the highly sought-after Lakes of Muirfield, a prestigious golf course community. This expansive 30 x 128 ft walkout lot backs onto a serene canal & trees, offering beautiful views and exceptional privacy. The generous size allows for the construction of a sprawling Semi Detached bungalow or a two-storey home up to 2400 SQFT, with ample space for a 2 Car garage. Choose your own builder and bring your dream home to life in this tranquil, picturesque setting. Don't miss out on this fantastic chance to build in one of the most desirable communities in the area! No building commitments \*\* This lot will be sold with the adjacent lot 39 St Andrews Close, for a total purchase price of 284,000.\*\*

## **Community Information**

Address 41 St Andrews Close

Subdivision Lakes of Muirfield

City Lyalta

County Wheatland County

Province Alberta
Postal Code T0J 1Y1

**Amenities** 

Amenities Playground