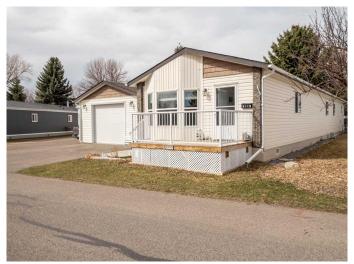

### \$279,900

3 Bedroom, 2.00 Bathroom, 1,522 sqft Mobile on 0.00 Acres

Park Bridge Estates, Lethbridge, Alberta

Charming 3-Bed, 2-Bath Home with Bonus Room & Detached Garage!

Welcome to this well-maintained 2013-built 3 bedroom, 2 bathroom mobile home offering comfort, space, and flexibility for today's lifestyle. Thoughtfully designed with a bright and open layout, this home features a spacious living area, a modern kitchen with ample cabinetry, and a cozy dining space perfect for family meals or entertaining guests.

At the front of the home, you'll find a bonus room flooded with natural lightâ€"ideal as a sitting area, reading nook, or creative studio. Need more space? This versatile room could easily be converted into a 4th bedroom or a private home office to suit your needs.

The primary bedroom includes an ensuite, offering privacy and convenience, while the two additional bedrooms are perfect for family, guests, or hobbies.

The detached garage provides great additional storage or workshop space.