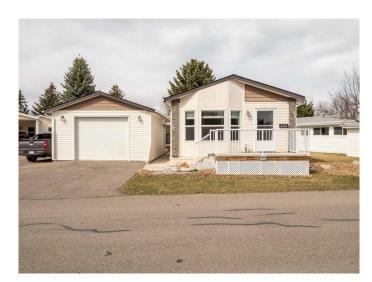

### \$279,900

3 Bedroom, 2.00 Bathroom, 1,522 sqft Mobile on 0.00 Acres

Park Bridge Estates, Lethbridge, Alberta

Charming 3-Bed, 2-Bath Home with Bonus Room & Detached Garage!

Welcome to this well-maintained 2013-built 3 bedroom, 2 bathroom mobile home offering comfort, space, and flexibility for today's lifestyle. Thoughtfully designed with a bright and open layout, this home features a spacious living area, a modern kitchen with ample cabinetry, and a cozy dining space perfect for family meals or entertaining guests.

At the front of the home, you'll find a bonus room flooded with natural lightâ€"ideal as a sitting area, reading nook, or creative studio. Need more space? This versatile room could easily be converted into a 4th bedroom or a private home office to suit your needs.

The primary bedroom includes an ensuite, offering privacy and convenience, while the two additional bedrooms are perfect for family, guests, or hobbies.

The detached garage provides great additional storage or workshop space.