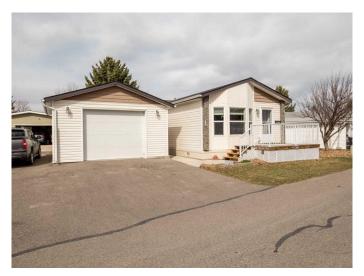

### \$279,900

3 Bedroom, 2.00 Bathroom, 1,522 sqft Mobile on 0.00 Acres

Park Bridge Estates, Lethbridge, Alberta

Charming 3-Bed, 2-Bath Home with Bonus Room & Detached Garage!

Welcome to this well-maintained 2013-built 3 bedroom, 2 bathroom mobile home offering comfort, space, and flexibility for today's lifestyle. Thoughtfully designed with a bright and open layout, this home features a spacious living area, a modern kitchen with ample cabinetry, and a cozy dining space perfect for family meals or entertaining guests.

At the front of the home, you'll find a bonus room flooded with natural lightâ€"ideal as a sitting area, reading nook, or creative studio. Need more space? This versatile room could easily be converted into a 4th bedroom or a private home office to suit your needs.

The primary bedroom includes an ensuite, offering privacy and convenience, while the two additional bedrooms are perfect for family, guests, or hobbies.

The detached garage provides great additional storage or workshop space.