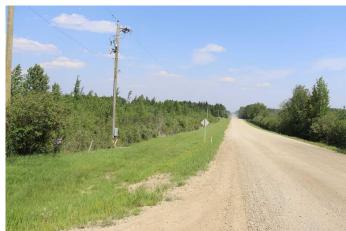

## \$160,000

0 Bedroom, 0.00 Bathroom, Land on 14.28 Acres

NONE, Rural Yellowhead County, Alberta

14.28 acres 2 miles north of Edson viahighway 748N. Pavement most of the way.1/4 mile of gravel. Lots of building sites

#### **Amenities**

Utilities Electricity Available, Natural Gas Available

**Exterior** 

Lot Description Rectangular Lot