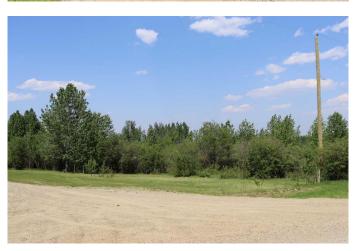

## \$160,000

0 Bedroom, 0.00 Bathroom, Land on 14.28 Acres

NONE, Rural Yellowhead County, Alberta

14.28 acres 2 miles north of Edson viahighway 748N. Pavement most of the way.1/4 mile of gravel. Lots of building sites

#### **Amenities**

Utilities Electricity Available, Natural Gas Available

**Exterior** 

Lot Description Rectangular Lot