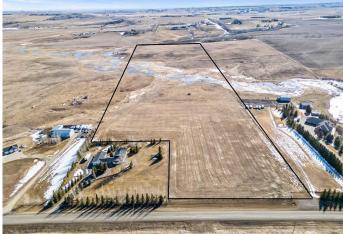

#### \$950,000

0 Bedroom, 0.00 Bathroom, Land on 37.88 Acres

NONE, Rural Foothills County, Alberta

Welcome to an extraordinary opportunity in Foothills Countyâ€"38 acres of versatile land, beautifully positioned within the Calgary/Foothills Intermunicipal Development Plan. Whether you're envisioning your dream estate, eyeing future development, or expanding your agricultural footprint, this land is bursting with promises.\*\*\*Currently used as pasture, this property features something incredibly rare and valuable: a natural water springâ€"prized for its abundant, high-quality water, especially during dry spells. This alone makes the land a standout investment.\*\*\*Looking for more space? An additional 74 acres directly to the north are also available (MLS A2209361) â€"imagine the scale of opportunity!\*\*\*Highlights include:• Multiple stunning building sites• Subdivision potential (subject to Foothills county approval)• Minutes from Spruce Meadows, Rocky Mountain Show Jumping, and Sirocco Golf Course• Quick access to Calgaryâ€"just 10 minutes!\*\*\*Whether you're planning to build, invest, or hold for the future, this property offers limitless possibilities in a location that's hard to beat.\*\*\*Note: GST is not included in the purchase price. Buyers not registered for GST must remit applicable GST to the seller's lawyer upon closing.\*\*\*Your blank canvas awaitsâ€"create your dream, grow your investment, or leave a lasting legacy. Don't miss this rare opportunity!

# Exterior

| Lot Description | Gentle Sloping, Near Golf Course, Pasture, Rectangular Lot, Seasonal |
|-----------------|----------------------------------------------------------------------|
|                 | Water, Sloped                                                        |