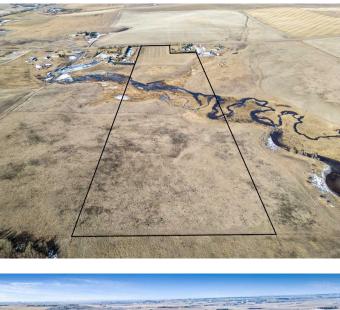

#### \$950,000

0 Bedroom, 0.00 Bathroom, Land on 37.88 Acres

NONE, Rural Foothills County, Alberta

Welcome to an extraordinary opportunity in Foothills Countyâ€"38 acres of versatile land, beautifully positioned within the Calgary/Foothills Intermunicipal Development Plan. Whether you're envisioning your dream estate, eyeing future development, or expanding your agricultural footprint, this land is bursting with promises.\*\*\*Currently used as pasture, this property features something incredibly rare and valuable: a natural water springâ€"prized for its abundant, high-quality water, especially during dry spells. This alone makes the land a standout investment.\*\*\*Looking for more space? An additional 74 acres directly to the north are also available (MLS A2209361) â€"imagine the scale of opportunity!\*\*\*Highlights include:• Multiple stunning building sites• Subdivision potential (subject to Foothills county approval)• Minutes from Spruce Meadows, Rocky Mountain Show Jumping, and Sirocco Golf Course• Quick access to Calgaryâ€"just 10 minutes!\*\*\*Whether you're planning to build, invest, or hold for the future, this property offers limitless possibilities in a location that's hard to beat.\*\*\*Note: GST is not included in the purchase price. Buyers not registered for GST must remit applicable GST to the seller's lawyer upon closing.\*\*\*Your blank canvas awaitsâ€"create your dream, grow your investment, or leave a lasting legacy. Don't miss this rare opportunity!

# Exterior

| Lot Description | Gentle Sloping, Near Golf Course, Pasture, Rectangular Lot, Seasonal |
|-----------------|----------------------------------------------------------------------|
|                 | Water, Sloped                                                        |