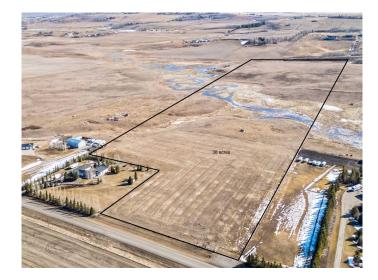

#### \$950,000

0 Bedroom, 0.00 Bathroom, Land on 37.88 Acres

NONE, Rural Foothills County, Alberta

Welcome to an extraordinary opportunity in Foothills Countyâ€"38 acres of versatile land, beautifully positioned within the Calgary/Foothills Intermunicipal Development Plan. Whether you're envisioning your dream estate, eyeing future development, or expanding your agricultural footprint, this land is bursting with promises.\*\*\*Currently used as pasture, this property features something incredibly rare and valuable: a natural water springâ€"prized for its abundant, high-quality water, especially during dry spells. This alone makes the land a standout investment.\*\*\*Looking for more space? An additional 74 acres directly to the north are also available (MLS A2209361) â€"imagine the scale of opportunity!\*\*\*Highlights include:• Multiple stunning building sites• Subdivision potential (subject to Foothills county approval)• Minutes from Spruce Meadows, Rocky Mountain Show Jumping, and Sirocco Golf Course• Quick access to Calgaryâ€"just 10 minutes!\*\*\*Whether you're planning to build, invest, or hold for the future, this property offers limitless possibilities in a location that's hard to beat.\*\*\*Note: GST is not included in the purchase price. Buyers not registered for GST must remit applicable GST to the seller's lawyer upon closing.\*\*\*Your blank canvas awaitsâ€"create your dream, grow your investment, or leave a lasting legacy. Don't miss this rare opportunity!

# Exterior

| Lot Description | Gentle Sloping, Near Golf Course, Pasture, Rectangular Lot, Seasonal |
|-----------------|----------------------------------------------------------------------|
|                 | Water, Sloped                                                        |