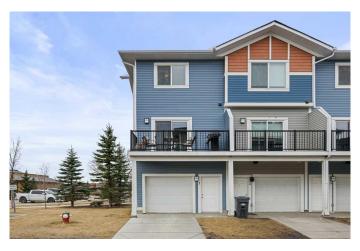

# \$375,000

3 Bedroom, 3.00 Bathroom, 1,488 sqft Residential on 0.04 Acres

Eagleview Estates, High River, Alberta

Beautiful End Unit Townhome with Modern Finishings – A Prime chance to get into the market or great investment opportunity in High River.

Welcome to this bright and modern end-unit townhome in the heart of High Riverâ€"where comfort, style, and functionality come together. Perfectly positioned with a south-facing front and an abundance of windows, this home is flooded with natural light and offers Mountain Views from the upper level.

Upstairs, the open-concept main level boasts 9' ceilings, creating an airy, modern feel. Enjoy the comfort of an ample living space, a dedicated dining area, and a functional kitchen complete with a centre island and flush eating bar, granite countertops throughout, and sleek finishes. The rear upper deck, equipped with a BBQ gas line, offers the perfect spot to relax on in the coming summer days.

#### **Amenities**

Amenities Visitor Parking

Parking Spaces 2

Parking Driveway, Insulated, Parking Pad, Single Garage Attached

# of Garages 1