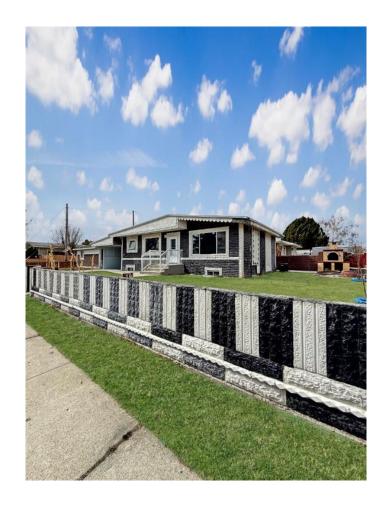

# \$499,900 - 601 25 Street N, Lethbridge

MLS® #A2209597

# \$499,900

6 Bedroom, 2.00 Bathroom, 1,102 sqft Residential on 0.14 Acres

Majestic Place, Lethbridge, Alberta

Welcome to this 601 25St North, This 6-bedroom non-conforming suited home is situated on a large corner lot. Offering ample space and versatility, this property features 3 bedrooms on the upper level and 3 bedrooms below, perfect for multi-generational living or future suite development. The home boasts a double detached garage and plenty of room for outdoor enjoyment. Enjoy the convenience of being located near popular amenities including shopping, dining, and entertainment, with easy access to Walmart and a variety of food places. This home is ideal for those seeking a blend of comfort, convenience, and potential for future growth. Don't miss out on this opportunity and call your favourite realtor today!

### **Exterior**

Exterior Features Other

Lot Description Back Lane, Back Yard, Lands

Roof Asphalt Shingle

Construction Stone

Foundation Poured Concrete