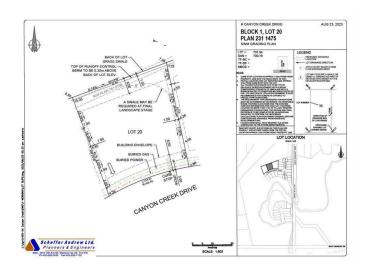

### \$205,000

0 Bedroom, 0.00 Bathroom, Land on 0.40 Acres

Canyon Creek, Medicine Hat, Alberta

Welcome to your perfect canvas in Canyon Creek! These ready-to-build residential lots offer up to half an acre of prime real estate, nestled in a serene and picturesque neighborhood. Imagine waking up to the tranquility of beautiful surroundings, with a stunning prairie backdrop that offers a sense of openness. The peaceful ambiance of Canyon Creek is ideal for your dream home, whether you envision a cozy retreat or an expansive estate. With ample space to create the home you've always desired, these lots provide the perfect opportunity to blend modern living with nature's charm. Embrace the potential of this exceptional property and turn your dream into reality in one of the area's most desirable locations. \*Includes surveying and plot plan\*

# **Community Information**

Address 16 Canyon Creek Drive Sw

Subdivision Canyon Creek
City Medicine Hat

County Medicine Hat

Province Alberta
Postal Code T1B 0B2