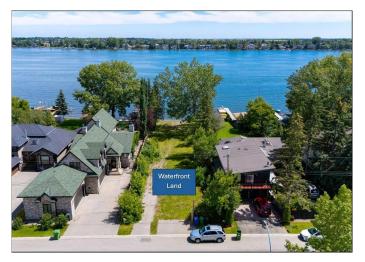

#### \$1,075,000

0 Bedroom, 0.00 Bathroom, Land on 0.34 Acres

NONE, Chestermere, Alberta

Prime Lakefront Lot â€" Rare Development Opportunity on Chestermere Lake! Discover the perfect canvas for your dream home on this exceptional 50 x 298 ft lot (14,870 sq ft - 215 feet of land depth PLUS 83 feet of WID) situated directly on the shores of beautiful Chestermere Lake. This expansive lakefront property offers an incredible opportunity to build a custom residence or vacation retreat just 25 km from downtown Calgary and the airport. Chestermere Lake is a 750-acre, year-round playground where you can enjoy water skiing, sailing, paddle boarding, swimming in the summer, and skating or ice fishing in the winter â€" all from your backyard.

The current owners have already completed the demolition of the previous structure and invested in a brand-new concrete retaining wall, setting the stage for seamless development. Opportunities like this don't come often â€" secure your slice of lakefront paradise and start building your future today!