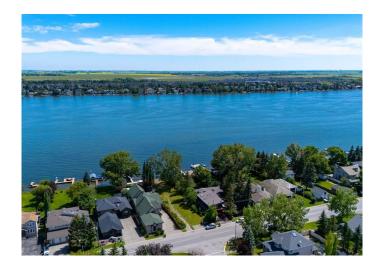

#### \$1,075,000

0 Bedroom, 0.00 Bathroom, Land on 0.34 Acres

NONE, Chestermere, Alberta

Prime Lakefront Lot â€" Rare Development Opportunity on Chestermere Lake! Discover the perfect canvas for your dream home on this exceptional 50 x 298 ft lot (14,870 sq ft - 215 feet of land depth PLUS 83 feet of WID) situated directly on the shores of beautiful Chestermere Lake. This expansive lakefront property offers an incredible opportunity to build a custom residence or vacation retreat just 25 km from downtown Calgary and the airport. Chestermere Lake is a 750-acre, year-round playground where you can enjoy water skiing, sailing, paddle boarding, swimming in the summer, and skating or ice fishing in the winter â€" all from your backyard.