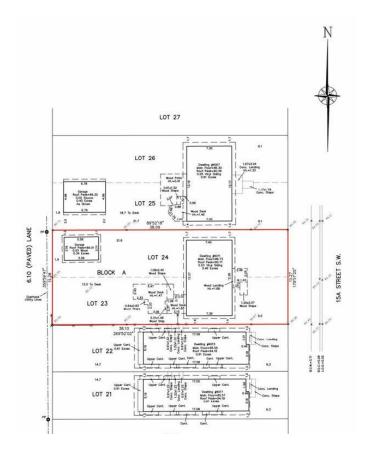

### \$1,325,000

1 Bedroom, 1.00 Bathroom, 977 sqft Residential on 0.14 Acres

Altadore, Calgary, Alberta

\*\*\*DREAM LOT ALERT IN EXCLUSIVE ENCLAVE\*\*\* 50x125 LOT on one of Altadore's most desirable LOW TRAFFIC, NON-THROUGH streets surrounded by large single-family homes (the majority of which being R1). This 1950's bungalow with a WEST FACING BACKYARD is vacant and shovel-ready for redevelopment. Development Permit Survey has been completed and is included in the sale price. Located only one block away from River Park, the pathway system, and only minutes to downtown. Single family lots like this one rarely become available, especially on this HIGHLY COVETED STREET. Don't miss your opportunity to build your dream home in Calgary's most desirable inner city neighborhood. The home is "AS IS WHERE IS" and priced at LAND VALUE. The home is not livable or rentable. Realtor has an interest in property. See supplements for more information and disclosures.

## **Community Information**

Address 4011 15a Street Sw

Subdivision Altadore
City Calgary
County Calgary
Province Alberta
Postal Code T2T 4C8

#### **Exterior**

Exterior Features Private Yard

Lot Description Back Lane, Back Yard, City Lot, Level

Roof Asphalt Shingle

Construction Metal Siding, Mixed, Wood Frame

Foundation Poured Concrete