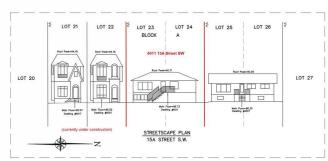

### \$1,325,000

1 Bedroom, 1.00 Bathroom, 977 sqft Residential on 0.14 Acres

Altadore, Calgary, Alberta

\*\*\*DREAM LOT ALERT IN EXCLUSIVE ENCLAVE\*\*\* 50x125 LOT on one of Altadore's most desirable LOW TRAFFIC, NON-THROUGH streets surrounded by large single-family homes (the majority of which being R1). This 1950's bungalow with a WEST FACING BACKYARD is vacant and shovel-ready for redevelopment. Development Permit Survey has been completed and is included in the sale price. Located only one block away from River Park, the pathway system, and only minutes to downtown. Single family lots like this one rarely become available, especially on this HIGHLY COVETED STREET. Don't miss your opportunity to build your dream home in Calgary's most desirable inner city neighborhood. The home is "AS IS WHERE IS" and priced at LAND VALUE. The home is not livable or rentable. Realtor has an interest in property. See supplements for more information and disclosures.

## **Community Information**

Address 4011 15a Street Sw

Subdivision Altadore
City Calgary
County Calgary
Province Alberta
Postal Code T2T 4C8