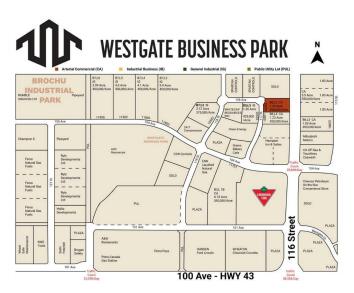

## \$731,500

0 Bedroom, 0.00 Bathroom, Land on 1.33 Acres

Westgate., Grande Prairie, Alberta

Final Phase of Westgate Business Park, Grande Prairie's premier power center for retail and commercial business.

Full Municipal services available on this 1.33 Acre commercial lot that offers over 152 feet of frontage on 116 street.

Direct access to all major transportation routes. Close to Grande Prairie Regional Airport and the new Grande Prairie Regional Hospital with signalized intersections. Highest standards of development with wide roads and sidewalks. Wexford Developments offers build-to-suit options to bring any design to life for your business.

# **Additional Information**

Date Listed April 9th, 2025

Days on Market 132 Zoning CA