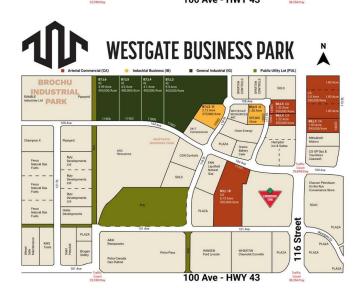

## \$731,500

0 Bedroom, 0.00 Bathroom, Land on 1.33 Acres

Westgate., Grande Prairie, Alberta

Final Phase of Westgate Business Park, Grande Prairie's premier power center for retail and commercial business.

Full Municipal services available on this 1.33 Acre commercial lot that offers over 152 feet of frontage on 116 street.

Direct access to all major transportation routes. Close to Grande Prairie Regional Airport and the new Grande Prairie Regional Hospital with signalized intersections. Highest standards of development with wide roads and sidewalks. Wexford Developments offers build-to-suit options to bring any design to life for your business.

# **Additional Information**

Date Listed April 9th, 2025

Days on Market 132 Zoning CA