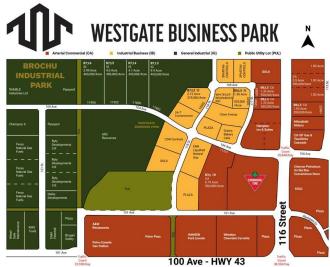

## \$731,500

0 Bedroom, 0.00 Bathroom, Land on 1.33 Acres

Westgate., Grande Prairie, Alberta

Final Phase of Westgate Business Park, Grande Prairie's premier power center for retail and commercial business.

Full Municipal services available on this 1.33 Acre commercial lot that offers over 152 feet of frontage on 116 street.

Direct access to all major transportation routes. Close to Grande Prairie Regional Airport and the new Grande Prairie Regional Hospital with signalized intersections. Highest standards of development with wide roads and sidewalks. Wexford Developments offers build-to-suit options to bring any design to life for your business.

# **Additional Information**

Date Listed April 9th, 2025

Days on Market 132 Zoning CA