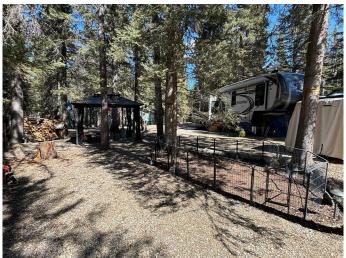

## \$90,000

0 Bedroom, 0.00 Bathroom, Land on 0.15 Acres

Bergen Springs, Rural Mountain View County, Alberta

NEW PRICE ='s GREAT VALUE!!! Escape the stress of online bookings, weekend setup and takedown, and instead, add a touch of paradise to your life at Bergen Spring Estates. This four-season recreational community offers something for everyone, year-round. Located on a 0.15-acre lot, surrounded by trees, the property is fully serviced with annual condo fees of \$560. These fees cover snow removal, seasonal water (May to October), common area maintenance, landscaping, and clubhouse privileges. Community amenities include walking trails, a children's park, a community garden, and a picturesque pond perfect for fishing in the summer and skating in the winter. Outside the community, the nearby the town of Sundre (just 7 minutes away) offers everything you need, plus a wealth of outdoor activities such as golfing, fishing, kayaking, hiking, and more. This is an ideal location for outdoor enthusiasts or families seeking a retreat where everyone can gather and play. Call today to schedule a viewing.