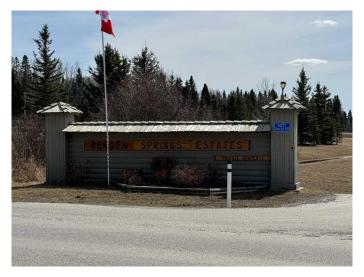

## \$90,000

0 Bedroom, 0.00 Bathroom, Land on 0.15 Acres

Bergen Springs, Rural Mountain View County, Alberta

NEW PRICE ='s GREAT VALUE!!! Escape the stress of online bookings, weekend setup and takedown, and instead, add a touch of paradise to your life at Bergen Spring Estates. This four-season recreational community offers something for everyone, year-round. Located on a 0.15-acre lot, surrounded by trees, the property is fully serviced with annual condo fees of \$560. These fees cover snow removal, seasonal water (May to October), common area maintenance, landscaping, and clubhouse privileges. Community amenities include walking trails, a children's park, a community garden, and a picturesque pond perfect for fishing in the summer and skating in the winter. Outside the community, the nearby the town of Sundre (just 7 minutes away) offers everything you need, plus a wealth of outdoor activities such as golfing, fishing, kayaking, hiking, and more. This is an ideal location for outdoor enthusiasts or families seeking a retreat where everyone can gather and play. Call today to schedule a viewing.

## **Community Information**

Address 62 Beaver Bend Subdivision Bergen Springs

City Rural Mountain View County

County Mountain View County

Province Alberta
Postal Code T0M 1X0