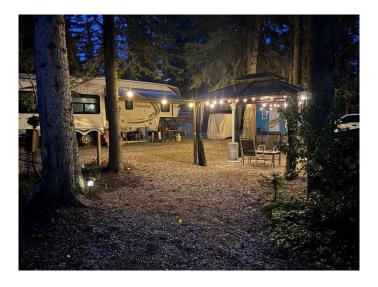

## \$90,000

0 Bedroom, 0.00 Bathroom, Land on 0.15 Acres

Bergen Springs, Rural Mountain View County, Alberta

NEW PRICE ='s GREAT VALUE!!! Escape the stress of online bookings, weekend setup and takedown, and instead, add a touch of paradise to your life at Bergen Spring Estates. This four-season recreational community offers something for everyone, year-round. Located on a 0.15-acre lot, surrounded by trees, the property is fully serviced with annual condo fees of \$560. These fees cover snow removal, seasonal water (May to October), common area maintenance, landscaping, and clubhouse privileges. Community amenities include walking trails, a children's park, a community garden, and a picturesque pond perfect for fishing in the summer and skating in the winter. Outside the community, the nearby the town of Sundre (just 7 minutes away) offers everything you need, plus a wealth of outdoor activities such as golfing, fishing, kayaking, hiking, and more. This is an ideal location for outdoor enthusiasts or families seeking a retreat where everyone can gather and play. Call today to schedule a viewing.