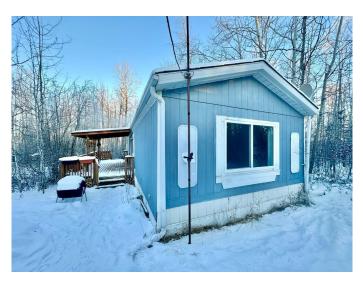

#### \$65,000

3 Bedroom, 1.00 Bathroom, 992 sqft Mobile on 0.00 Acres

Lac La Biche, Lac La Biche, Alberta

Are you looking for a well kept affordable home only 10 minutes out of Lac La Biche? This seller is motivated and willing to look at offers! Visit Pine Lane Community to see a 3 bedroom 1991 Winalta mobile home with covered deck. The Living Room, Kitchen, and Dining Room are a bright open open concept design with windows adding bright lighting to this space. This .5 acre lot is treed adding privacy, and also includes a 10 X 16 garden shed for added storage! The lots are rented out and include water and sewer. Gas and electrical services are paid for separately, and the home owners responsibility. There is the possibility purchasing the home and moving it to another location with arrangements to be made with the Pine Lane Park Manager.

Built in 1991