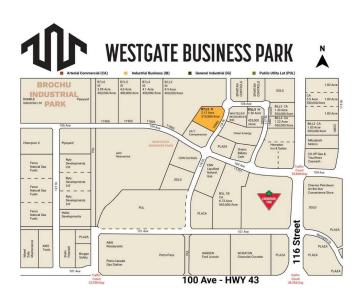

# \$795,000 - 10502 118 Street, Grande Prairie

MLS® #A2210310

## \$795,000

0 Bedroom, 0.00 Bathroom, Land on 2.12 Acres

Westgate., Grande Prairie, Alberta

Final Phase of Westgate Business Park. Providing you access to the thriving economies in the oil & gas, agriculture, and forestry industries. This High visibility 2.12 -acre Industrial lot offers direct access to all major transportation routes. Close to Grande Prairie Regional Airport and the new Grande Prairie Regional Hospital. Grande Prairie is the service hub for northern Alberta and British Columbia, with a demographic service area of more than 275,000 people. Limited premier lots still available and this is the ideal place to build your business. Wexford offers build-to-suit options to bring your design plans to life. Call a commercial REALTOR® today for more information.

# **Community Information**

Address 10502 118 Street

Subdivision Westgate.

City Grande Prairie

County Grande Prairie

Province Alberta
Postal Code T8V 8B5