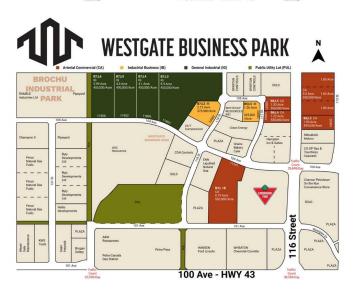

# \$795,000 - 10502 118 Street, Grande Prairie

MLS® #A2210310

## \$795,000

0 Bedroom, 0.00 Bathroom, Land on 2.12 Acres

Westgate., Grande Prairie, Alberta

Final Phase of Westgate Business Park. Providing you access to the thriving economies in the oil & gas, agriculture, and forestry industries. This High visibility 2.12 -acre Industrial lot offers direct access to all major transportation routes. Close to Grande Prairie Regional Airport and the new Grande Prairie Regional Hospital. Grande Prairie is the service hub for northern Alberta and British Columbia, with a demographic service area of more than 275,000 people. Limited premier lots still available and this is the ideal place to build your business. Wexford offers build-to-suit options to bring your design plans to life. Call a commercial REALTOR® today for more information.

# **Community Information**

Address 10502 118 Street

Subdivision Westgate.

City Grande Prairie

County Grande Prairie

Province Alberta
Postal Code T8V 8B5