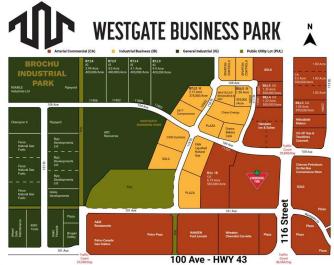

# \$795,000 - 10502 118 Street, Grande Prairie

MLS® #A2210310

## \$795,000

0 Bedroom, 0.00 Bathroom, Land on 2.12 Acres

Westgate., Grande Prairie, Alberta

Final Phase of Westgate Business Park. Providing you access to the thriving economies in the oil & gas, agriculture, and forestry industries. This High visibility 2.12 -acre Industrial lot offers direct access to all major transportation routes. Close to Grande Prairie Regional Airport and the new Grande Prairie Regional Hospital. Grande Prairie is the service hub for northern Alberta and British Columbia, with a demographic service area of more than 275,000 people. Limited premier lots still available and this is the ideal place to build your business. Wexford offers build-to-suit options to bring your design plans to life. Call a commercial REALTOR® today for more information.

# **Community Information**

Address 10502 118 Street

Subdivision Westgate.

City Grande Prairie

County Grande Prairie

Province Alberta
Postal Code T8V 8B5