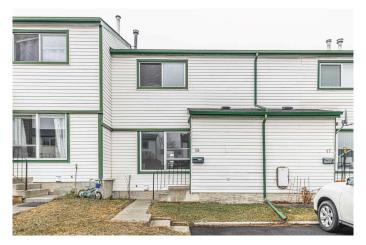

# \$319,900 - 18, 100 Pennsylvania Road Se, Calgary

MLS® #A2210311

## \$319,900

3 Bedroom, 2.00 Bathroom, 1,098 sqft Residential on 0.00 Acres

Penbrooke Meadows, Calgary, Alberta

lovely townhouse with some newer updates: vinyl floor, paints, lighting, hot watertank 1year old, ready to move in, good for starter with 3 bedrooms and 1 full bathroom plus 2pc half bath on mainfloor. front door and back door to good size yard, dinning room and kitchen, spacious living room with huge window, lot of nature light. Home is vacant for quick possession.

#### **Exterior**

Exterior Features Other

Lot Description Back Lane, Back Yard

Roof Asphalt Shingle

Construction Concrete, Vinyl Siding, Wood Frame

Foundation Poured Concrete