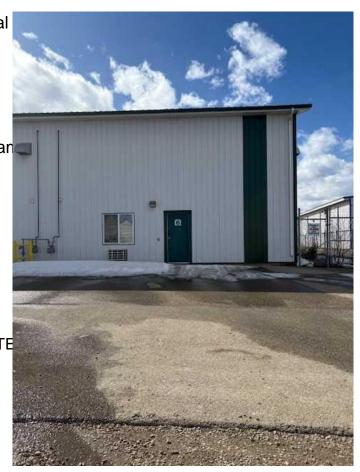

## \$2,500

0 Bedroom, 0.00 Bathroom, Commercial on 0.00 Acres

NONE, Whitecourt, Alberta

Excellent hilltop location on 33 street easy access to highway 43. shop has 2 12x16 ft O.H. doors. 32x76 bay, includes bathroom, reception are and Mezz. End Bay and deep yard allows adequate parking for log truck and trailer. Water is included. T.N. costs are taxs additional 404/ month. PLus Power and gas.