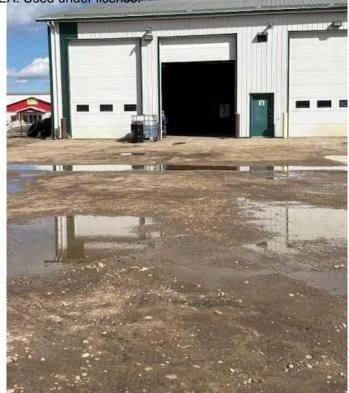

## \$2,500

0 Bedroom, 0.00 Bathroom, Commercial on 0.00 Acres

NONE, Whitecourt, Alberta

Excellent hilltop location on 33 street easy access to highway 43. shop has 2 12x16 ft O.H. doors. 32x76 bay, includes bathroom, reception are and Mezz. End Bay and deep yard allows adequate parking for log truck and trailer. Water is included. T.N. costs are taxs additional 404/ month. PLus Power and gas.