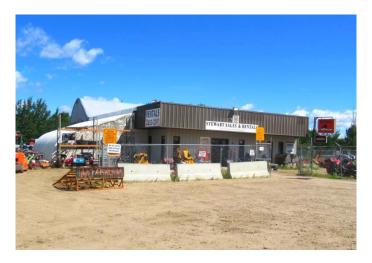

### \$469,900

0 Bedroom, 0.00 Bathroom, Commercial on 0.00 Acres

Lac La Biche, Lac La Biche, Alberta

Commercial Opportunity on Nipewon Road! Formerly known as Stewart Sales and Rentals. this commercial property offers nearly 5,300 sq. ft. of main shop space along with additional outbuildings, all situated on a .78-acre lot in a prime location in Lac La Biche. Whether you're looking to establish a new business or expand an existing one, this property has the space and flexibility to suit a variety of commercial needs with office space, retail space, single bay and parts room, coffee room. Other features include attached dry storage and a cold storage shop at the rear of the property. Conveniently located on Nipewon Road, it offers great visibility and accessibility. There would be a ossible Linde Bottle supply opportunity for this location for an interested buyer. There is also an adjacent .80-acre lot that may be available for purchase as part of a package deal, offering even more potential for expansion. Don't miss out on this excellent opportunity to invest in a growing community!

Built in 1991