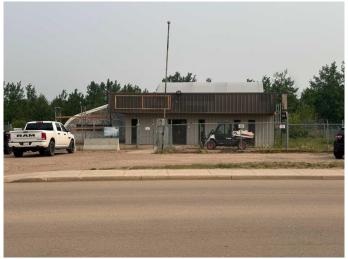

### \$469,900

0 Bedroom, 0.00 Bathroom, Commercial on 0.00 Acres

Lac La Biche, Lac La Biche, Alberta

Commercial Opportunity on Nipewon Road! Formerly known as Stewart Sales and Rentals. this commercial property offers nearly 5,300 sq. ft. of main shop space along with additional outbuildings, all situated on a .78-acre lot in a prime location in Lac La Biche. Whether you're looking to establish a new business or expand an existing one, this property has the space and flexibility to suit a variety of commercial needs with office space, retail space, single bay and parts room, coffee room. Other features include attached dry storage and a cold storage shop at the rear of the property. Conveniently located on Nipewon Road, it offers great visibility and accessibility. There would be a ossible Linde Bottle supply opportunity for this location for an interested buyer. There is also an adjacent .80-acre lot that may be available for purchase as part of a package deal, offering even more potential for expansion. Don't miss out on this excellent opportunity to invest in a growing community!