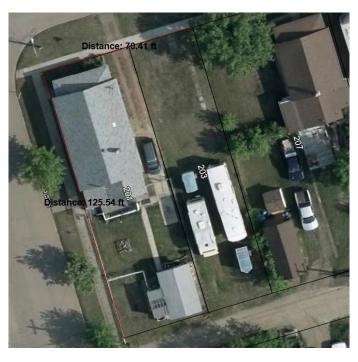

# **Community Information**

Address 203 2 Avenue E

Subdivision Hanna

City Hanna

County Special Area 2

Province Alberta
Postal Code T0J1P0

**Exterior** 

Lot Description Irregular Lot

# **Additional Information**

Date Listed April 10th, 2025

Days on Market 139 Zoning R2