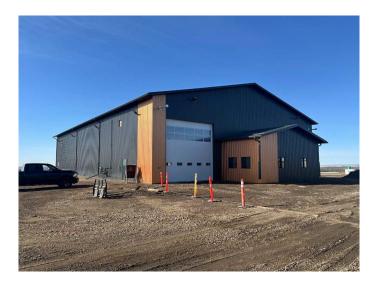

#### \$3,445,000

0 Bedroom, 0.00 Bathroom, Commercial on 7.67 Acres

NONE, Sexsmith, Alberta

Newly constructed, 11,640 Square foot shop just off the Emerson Highway, on 7.67 acres. Shop has two, 120' drive through bays and one conventional bay. One of the drive throughs is a wash bay. 16' wide by 18' high overhead doors. (5 OHDs total) 22' ceiling height. Offices can be built to suite at an additional negotiated price. Property is serviced with a well and sewer system. The Seller can offer approximately 15 to 20 acres more land if required.