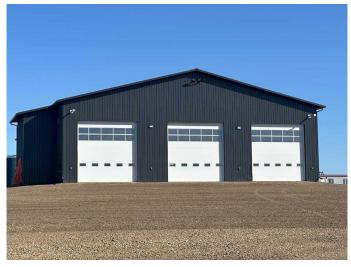

#### \$3,445,000

0 Bedroom, 0.00 Bathroom, Commercial on 7.67 Acres

NONE, Sexsmith, Alberta

Newly constructed, 11,640 Square foot shop just off the Emerson Highway, on 7.67 acres. Shop has two, 120' drive through bays and one conventional bay. One of the drive throughs is a wash bay. 16' wide by 18' high overhead doors. (5 OHDs total) 22' ceiling height. Offices can be built to suite at an additional negotiated price. Property is serviced with a well and sewer system. The Seller can offer approximately 15 to 20 acres more land if required.