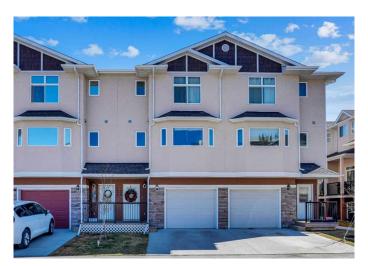

#### \$325,000

3 Bedroom, 3.00 Bathroom, 1,291 sqft Residential on 0.02 Acres

Strathaven, Strathmore, Alberta

Attention first-time buyers, families, and investors! If you're wanting to put your personal design stamp on a propertyâ€lthen look no further than 126 Strathcona Circle! Wonderfully located in the quiet Strathaven Garden development, this 1,291 SF townhome strikes the perfect balance between function and comfort with 3 bedrooms, 2.5 bathrooms and a single car attached garage. With modern features, the property delivers exceptional value with its open-concept layout, stainless steel appliances and primary bedroom ensuite while leaving room in the budget to personalize the home to your own style and level of finishes. Enjoy the balcony off the living room that overlooks a courtyard with a playgroundâ€"ideal for relaxing or keeping an eye on the kids – and the walkout lower level opens directly to the same green space, making outdoor access easy and seamless. Located close to schools, shopping, the recreation centre and hospital, this location is ideal for first-time buyers, families, and investors alike. This property at this price and in this location offers unlimited convenience, value, and the potential to make it the home of your dreams. Book your showing now before it disappears! Please note that this is a Judicial Court ordered sale. COURT DATE HAS NOW BEEN SET FOR JUNE 26, 2025.

### Exterior

Exterior Features Other Lot Description Other

| Roof         | Asphalt Shingle           |
|--------------|---------------------------|
| Construction | Stone, Stucco, Wood Frame |
| Foundation   | Poured Concrete           |