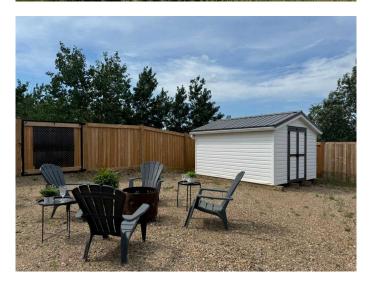

## \$165,000

0 Bedroom, 0.00 Bathroom, Land on 0.15 Acres

Buffalo Sands, Rural Stettler No. 6, County of, Alberta

Welcome to 45 Buffalo Lane at the desirable Buffalo Sands, a family orientated and fun, four season lake side community on beautiful Buffalo Lake. This lake lot is fully set up for you to immediately start enjoying featuring low maintenance landscaping, a private gazebo, outdoor kitchen and is walking distance to the lake, playground, basketball hoops, community pond and boat dock. The outdoor fully enclosed 3-season kitchen includes a countertop prep space and sink, x2 fridge/freezer units, a space saving all-in-one washer/dryer unit, efficient sized hot water tank, microwave, and upright cabinet along with additional shelving and storage. The custom-built gazebo features an L-shaped sectional and propane firepit with louvered shutters and turf creating a relaxing oasis for the whole family to enjoy! Dedicated decking off the gazebo and outdoor kitchen create the perfect balance of indoor/outdoor living and provides a generous space to park your holiday trailer. There is another storage shed tucked in the back corner with an area to accommodate a fire pit (currently stored in the shed), set up bean bags and/or tent depending on your needs. Almost fully fenced, the property includes an oversized gate at one end that allows access to the walking path that flanks the east side of the property, with the convenience of NO neighbors to the back.