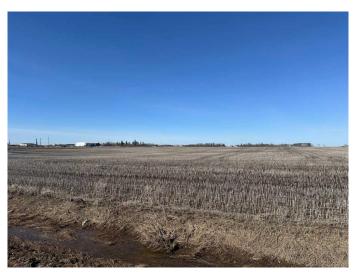

#### \$2,400,000

0 Bedroom, 0.00 Bathroom, Land on 20.21 Acres

NONE, Sexsmith, Alberta

20.21 acres of Highway Industrial land off the Emerson Highway and visible from Highway 2. Corner lot by Viterra.