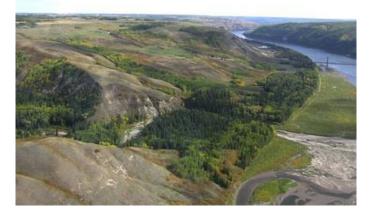

#### \$99,000

0 Bedroom, 0.00 Bathroom, Land on 0.25 Acres

NONE, Rural Fairview No. 136, M.D. of, Alberta

What a location! This lot is located in Dunvegan Summer Village and is the perfect location for your future cabin or home with access to the river and picturesque views Recently cleared pockets perfect for development. Come check out the properties and walk over to the river to take in the views.