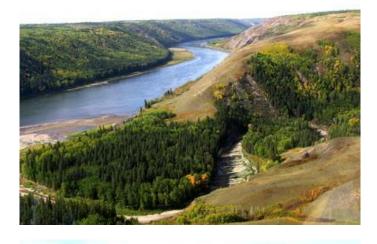

#### \$99,000

0 Bedroom, 0.00 Bathroom, Land on 0.25 Acres

NONE, Rural Fairview No. 136, M.D. of, Alberta

What a location! This lot is located in Dunvegan Summer Village and is the perfect location for your future cabin or home with access to the river and picturesque views Recently cleared pockets perfect for development. Come check out the properties and walk over to the river to take in the views.