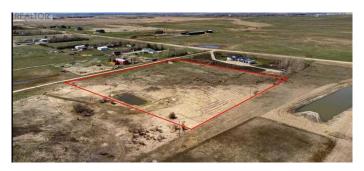

### \$669,000

0 Bedroom, 0.00 Bathroom, Land on 8.92 Acres

NONE, Rural Rocky View County, Alberta

Great opportunity to buy 8.92 Acres of vacant land just half mile East of Airdrie City Limits. Very nice Mountain view to the west, Prairie view to the East. Only 20 minutes drive to Calgary Airport and less than 15 minutes to CrossIron Mill Mall. Zoned R-RUR with well on it & ready to build your dream home.