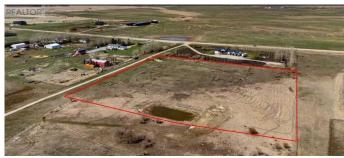

### \$669,000

0 Bedroom, 0.00 Bathroom, Land on 8.92 Acres

NONE, Rural Rocky View County, Alberta

Great opportunity to buy 8.92 Acres of vacant land just half mile East of Airdrie City Limits. Very nice Mountain view to the west, Prairie view to the East. Only 20 minutes drive to Calgary Airport and less than 15 minutes to CrossIron Mill Mall. Zoned R-RUR with well on it & ready to build your dream home.