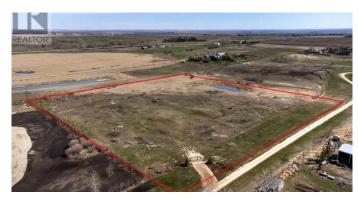

### \$669,000

0 Bedroom, 0.00 Bathroom, Land on 8.92 Acres

NONE, Rural Rocky View County, Alberta

Great opportunity to buy 8.92 Acres of vacant land just half mile East of Airdrie City Limits. Very nice Mountain view to the west, Prairie view to the East. Only 20 minutes drive to Calgary Airport and less than 15 minutes to CrossIron Mill Mall. Zoned R-RUR with well on it & ready to build your dream home.