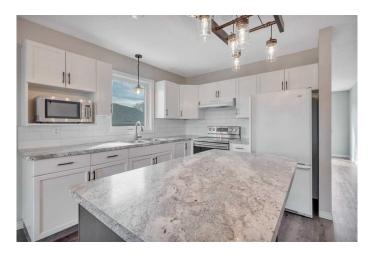

#### \$377,000

4 Bedroom, 3.00 Bathroom, 1,190 sqft Residential on 0.14 Acres

Hearthstone, Lacombe, Alberta

Visit REALTOR® website for additional information. Welcome to this move-in ready home, in a fully renovated bi-level gem, featuring 4 bedrooms and 3 baths on a spacious lot with RV parking. Inside, a bright, welcoming interior shines with upgraded lighting & stylish flooring. The modern kitchen offers a large island, newer countertops, and stylish backsplash plus a dining area that opens to a two-tiered deckâ€"ideal for entertaining. The cozy, inviting living room is framed by large windows. The master suite includes a 3-pc ensuite, while the lower level living space offers warmth and comfort with a cozy gas fireplace. With ample parking, a landscaped yard, and countless upgrades, this home is move-in ready and filled with sunshine.

#### Interior

Interior Features Closet Organizers

Appliances Dishwasher, Electric Range, Freezer, Microwave Hood Fan,

Refrigerator, Washer/Dryer

Heating Fireplace(s), Forced Air

Cooling None
Fireplace Yes
# of Fireplaces 1
Fireplaces Gas