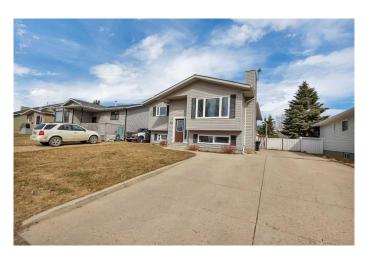

#### \$377,000

4 Bedroom, 3.00 Bathroom, 1,190 sqft Residential on 0.14 Acres

Hearthstone, Lacombe, Alberta

Visit REALTOR® website for additional information. Welcome to this move-in ready home, in a fully renovated bi-level gem, featuring 4 bedrooms and 3 baths on a spacious lot with RV parking. Inside, a bright, welcoming interior shines with upgraded lighting & stylish flooring. The modern kitchen offers a large island, newer countertops, and stylish backsplash plus a dining area that opens to a two-tiered deckâ€"ideal for entertaining. The cozy, inviting living room is framed by large windows. The master suite includes a 3-pc ensuite, while the lower level living space offers warmth and comfort with a cozy gas fireplace. With ample parking, a landscaped yard, and countless upgrades, this home is move-in ready and filled with sunshine.

Type Residential

Sub-Type Detached
Style Bi-Level
Status Active

#### **Exterior**

Exterior Features Private Yard, Rain Gutters

Lot Description Back Yard, Cul-De-Sac, Front Yard, Lawn, Level, Private, Standard

Shaped Lot

Roof Asphalt Shingle

Construction Concrete, Vinyl Siding, Wood Frame