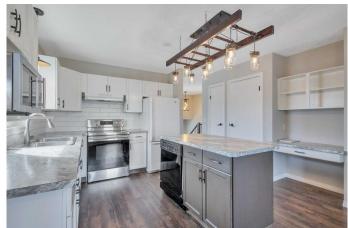

#### \$377,000

4 Bedroom, 3.00 Bathroom, 1,190 sqft Residential on 0.14 Acres

Hearthstone, Lacombe, Alberta

Visit REALTOR® website for additional information. Welcome to this move-in ready home, in a fully renovated bi-level gem, featuring 4 bedrooms and 3 baths on a spacious lot with RV parking. Inside, a bright, welcoming interior shines with upgraded lighting & stylish flooring. The modern kitchen offers a large island, newer countertops, and stylish backsplash plus a dining area that opens to a two-tiered deckâ€"ideal for entertaining. The cozy, inviting living room is framed by large windows. The master suite includes a 3-pc ensuite, while the lower level living space offers warmth and comfort with a cozy gas fireplace. With ample parking, a landscaped yard, and countless upgrades, this home is move-in ready and filled with sunshine.

#### Interior

Interior Features Closet Organizers

Appliances Dishwasher, Electric Range, Freezer, Microwave Hood Fan,

Refrigerator, Washer/Dryer

Heating Fireplace(s), Forced Air

Cooling None
Fireplace Yes
# of Fireplaces 1
Fireplaces Gas