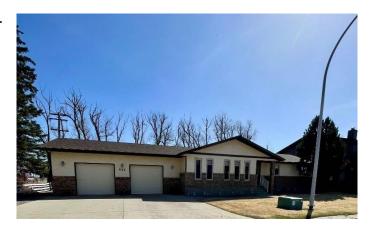

# \$499,000 - 642 Prairie Meadows Close W, Brooks

MLS® #A2211159

## \$499,000

3 Bedroom, 3.00 Bathroom, 1,728 sqft Residential on 0.33 Acres

West End, Brooks, Alberta

This generously sized home has over 1700 square feet on an oversized, private lot at the end of a quiet cul-de-sac. As you enter the home you will be sure to notice how clean and well maintained it is. The main entrance has rich hardwood floors that lead to the bright, sunk-in living room with plush carpet that continues as you step up to the formal dining room. There is a french door that separates the dining room from the expansive kitchen with a casual dining space overlooking the backyard and covered deck. The kitchen has ample cupboards for all of your storage needs, plenty of counter tops and great lighting. There is a spacious family room off of the kitchen that wraps back to the front entrance and boasts a natural gas fireplace that has a beautiful rock finish done in neutral stone. As you go down the hall there is the main 4 piece bath, 2 good sized bedrooms and the large primary bedroom with a 4 piece ensuite, 2 closets, including a walk-in and a built in vanity. At the opposite end of the home there is access to the downstairs and the main floor laundry that is shared with a 2 piece bath and the double, heated garage with high ceilings, great storage space and room for a small workshop area. The lower level of the home is plumbed for a bathroom and provides for additional development that could include bedrooms, games room, storage and so much more. Outside you will appreciate the low maintenance covered deck that overlooks the private, quiet yard. Some of the more recent

### **Amenities**

Parking Spaces 5

Parking Double Garage Attached

# of Garages 2