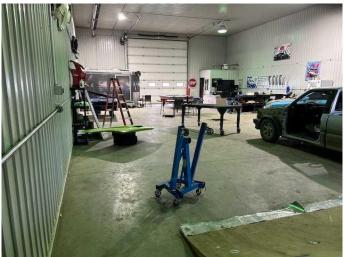

# \$2,100

0 Bedroom, 0.00 Bathroom, Commercial on 0.00 Acres

NONE, Rural Newell, County of, Alberta

Vacant 40 x 70 Bays with 16 foot overhead doors for drive through easy access! Tenant pays Power and Heat costs. Water cost is included in rent. Well maintained bays have overhead Radiant heaters. Easy and quick access to both the #36 and #1 highways.! This is a spacious yard, 8 bay shop with 16ft. doors at each end for drive through ease !