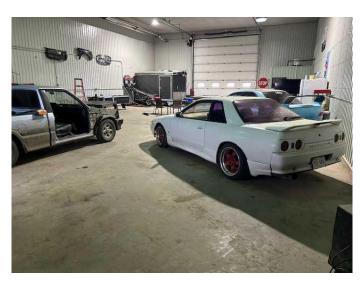

# \$2,100

0 Bedroom, 0.00 Bathroom, Commercial on 0.00 Acres

NONE, Rural Newell, County of, Alberta

Vacant 40 x 70 Bays with 16 foot overhead doors for drive through easy access! Tenant pays Power and Heat costs. Water cost is included in rent. Well maintained bays have overhead Radiant heaters. Easy and quick access to both the #36 and #1 highways.! This is a spacious yard, 8 bay shop with 16ft. doors at each end for drive through ease !