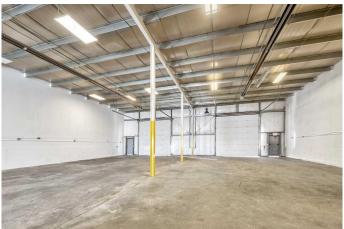

## \$1,449,000

0 Bedroom, 0.00 Bathroom, Commercial on 0.00 Acres

NONE, Janet, Alberta

NEW PRICE!!! Discover this owner-user light industrial opportunity available now! Enjoy the lower property tax advantage of Rocky View County. The property includes a dedicated, fenced yard storage unit. The double warehouse unit provides for convenient width of 60 ft. +/-. Two large drive-in loading doors of 14 ft. x 14 ft. each! Warehouse area of 4,390 sq. ft. The built-out office area over two floors includes reception, office areas, a total of three washrooms (including a very convenient shop washroom with lots of room), kitchen, storage, server room and more. Office space is fully air-conditioned on both levels and a gas fireplace is included. Warehouse ceiling height of 20 feet +/-. Available now! Also included included is another 289 sq. ft. of open mezzanine storage -- this is bonus area as it is extra to the 6,757 unit total listed. NOTE: Municipal unit 13 (Linc. 0032350259) is legal unit 9 and municipal unit 14 is legal unit 10 (Linc. 0032350266).