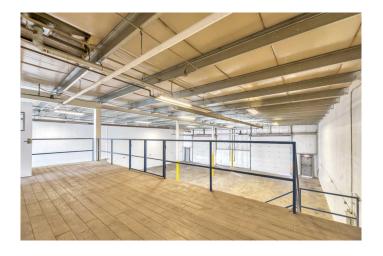

## \$1,449,000

0 Bedroom, 0.00 Bathroom, Commercial on 0.00 Acres

NONE, Janet, Alberta

NEW PRICE!!! Discover this owner-user light industrial opportunity available now! Enjoy the lower property tax advantage of Rocky View County. The property includes a dedicated, fenced yard storage unit. The double warehouse unit provides for convenient width of 60 ft. +/-. Two large drive-in loading doors of 14 ft. x 14 ft. each! Warehouse area of 4,390 sq. ft. The built-out office area over two floors includes reception, office areas, a total of three washrooms (including a very convenient shop washroom with lots of room), kitchen, storage, server room and more. Office space is fully air-conditioned on both levels and a gas fireplace is included. Warehouse ceiling height of 20 feet +/-. Available now! Also included included is another 289 sq. ft. of open mezzanine storage -- this is bonus area as it is extra to the 6,757 unit total listed. NOTE: Municipal unit 13 (Linc. 0032350259) is legal unit 9 and municipal unit 14 is legal unit 10 (Linc. 0032350266).