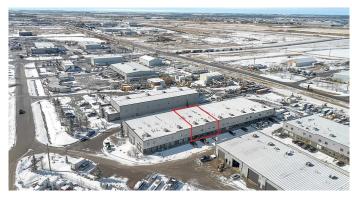

# \$1,449,000 - 235105 Wrangler Drive Se, Janet

MLS® #A2211540

## \$1,449,000

0 Bedroom, 0.00 Bathroom, Commercial on 0.00 Acres

NONE, Janet, Alberta

NEW PRICE!!! Discover this owner-user light industrial opportunity available now! Enjoy the lower property tax advantage of Rocky View County. The property includes a dedicated, fenced yard storage unit. The double warehouse unit provides for convenient width of 60 ft. +/-. Two large drive-in loading doors of 14 ft. x 14 ft. each! Warehouse area of 4,390 sq. ft. The built-out office area over two floors includes reception, office areas, a total of three washrooms (including a very convenient shop washroom with lots of room), kitchen, storage, server room and more. Office space is fully air-conditioned on both levels and a gas fireplace is included. Warehouse ceiling height of 20 feet +/-. Available now! Also included included is another 289 sq. ft. of open mezzanine storage -- this is bonus area as it is extra to the 6,757 unit total listed. NOTE: Municipal unit 13 (Linc. 0032350259) is legal unit 9 and municipal unit 14 is legal unit 10 (Linc. 0032350266).

# **Community Information**

Address 235105 Wrangler Drive Se

Subdivision NONE City Janet

County Rocky View County

Province Alberta
Postal Code T1X 0K3

Interior

Heating Forced Air, Radiant