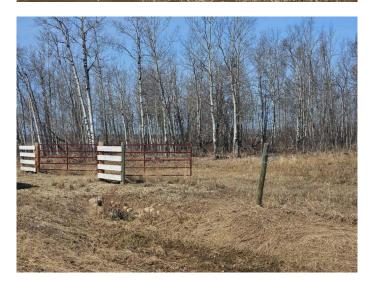

# **\$128,500 - 720 Twp Township, DeBolt**

MLS® #A2211550

\$128,500

0 Bedroom, 0.00 Bathroom, Land on 10.08 Acres

NONE, DeBolt, Alberta

Ready to build your dream home? Or looking for a recreational property to hang up your â€~gone hunting' sign! Either way this land has you covered. With a little over 10 acres, this parcel is located within minutes of DeBolt. This property is the perfect lot to develop with a large shelter belt running along the west boundary. The remainder of the land is level with no wet/low spots, and it has been seeded to an Alfalfa mix. In addition to this the land is fenced on its south boundary with a large metal gate and approach. Power is approximately half a mile away, making it easy to get this service. Located 2 kilometers south of the DeBolt garage and then east another 2 kilometers, there is a well-maintained gravel road running along its south boundary. The DeBolt and surrounding area is active with a Kindergarten to Grade 12 school, ice rink, curling arena, community hall, stores, more and of course the famous Crooked Creek Donuts! Located under a 35-minute drive to Grande Prairie, this land is perfect whether you want to build your dream home, bring out the RV or build a cabin. Be sure to refer to the aerial. The corners of the land have been staked, making it easy to identify the boundaries. Please DO NOT drive on the land as it is seeded to hay

### **Exterior**

Lot Description Cleared, Corners Marked, Level, Many Trees, No Neighbours Behind,

See Remarks, Square Shaped Lot