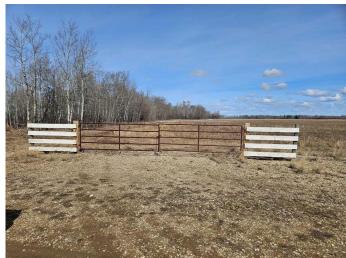

# **\$128,500 - 720 Twp Township, DeBolt**

MLS® #A2211550

\$128,500

0 Bedroom, 0.00 Bathroom, Land on 10.08 Acres

NONE, DeBolt, Alberta

Ready to build your dream home? Or looking for a recreational property to hang up your â€~gone hunting' sign! Either way this land has you covered. With a little over 10 acres, this parcel is located within minutes of DeBolt. This property is the perfect lot to develop with a large shelter belt running along the west boundary. The remainder of the land is level with no wet/low spots, and it has been seeded to an Alfalfa mix. In addition to this the land is fenced on its south boundary with a large metal gate and approach. Power is approximately half a mile away, making it easy to get this service. Located 2 kilometers south of the DeBolt garage and then east another 2 kilometers, there is a well-maintained gravel road running along its south boundary. The DeBolt and surrounding area is active with a Kindergarten to Grade 12 school, ice rink, curling arena, community hall, stores, more and of course the famous Crooked Creek Donuts! Located under a 35-minute drive to Grande Prairie, this land is perfect whether you want to build your dream home, bring out the RV or build a cabin. Be sure to refer to the aerial. The corners of the land have been staked, making it easy to identify the boundaries. Please DO NOT drive on the land as it is seeded to hay

### **Exterior**

Lot Description Cleared, Corners Marked, Level, Many Trees, No Neighbours Behind,

See Remarks, Square Shaped Lot