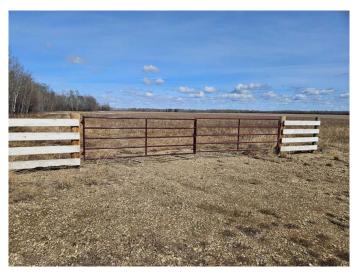

# **\$128,500 - 720 Twp Township, DeBolt**

MLS® #A2211550

\$128,500

0 Bedroom, 0.00 Bathroom, Land on 10.08 Acres

NONE, DeBolt, Alberta

Ready to build your dream home? Or looking for a recreational property to hang up your â€~gone hunting' sign! Either way this land has you covered. With a little over 10 acres, this parcel is located within minutes of DeBolt. This property is the perfect lot to develop with a large shelter belt running along the west boundary. The remainder of the land is level with no wet/low spots, and it has been seeded to an Alfalfa mix. In addition to this the land is fenced on its south boundary with a large metal gate and approach. Power is approximately half a mile away, making it easy to get this service. Located 2 kilometers south of the DeBolt garage and then east another 2 kilometers, there is a well-maintained gravel road running along its south boundary. The DeBolt and surrounding area is active with a Kindergarten to Grade 12 school, ice rink, curling arena, community hall, stores, more and of course the famous Crooked Creek Donuts! Located under a 35-minute drive to Grande Prairie, this land is perfect whether you want to build your dream home, bring out the RV or build a cabin. Be sure to refer to the aerial. The corners of the land have been staked, making it easy to identify the boundaries. Please DO NOT drive on the land as it is seeded to hay

### **Exterior**

Lot Description Cleared, Corners Marked, Level, Many Trees, No Neighbours Behind,

See Remarks, Square Shaped Lot