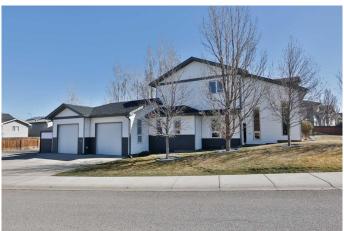

# \$478,600

4 Bedroom, 3.00 Bathroom, 735 sqft Residential on 0.14 Acres

West Highlands, Lethbridge, Alberta

Welcome to one of the most refreshing homes on the market today; an exceptional custom-designed bi-level residence that stands apart from the rest! Say goodbye to "cookie cutter" and hello to a home that offers both character and functionality, complete with a super-sized heated double attached garage and convenient RV parking. Situated on a desirable corner lot and south-facing entrance overlook Tartan Park, where a scenic trail system invites you to enjoy fresh air and regular exercise, while the nearby playground is perfect for kids. The backyard is a private retreat, fully enclosed by a maintenance-free vinyl fence and shaded by mature trees. A separate storage shed provides the perfect space for your lawnmower and patio furniture. Step inside and discover a thoughtfully designed layout, offering over 1670 sq. ft. of finished living area. The main floor features a cozy living room with a focal gas stove and ample space for your large sectional. The bright and spacious dining area flows seamlessly into a well-appointed wraparound kitchen, offering plenty of cabinets and counter space. Adding to the home's convenience, this level also includes main-floor laundry, a front bedroom and a full 4-piece bathroom. Upstairs, you'II find three bedrooms and two full bathrooms, including a spacious primary suite with its own en-suite. Sunlight pours in through the home's many large windows, creating a bright and welcoming atmosphere. The main floor also includes a

#### **Amenities**

Parking Spaces 5

Parking Double Garage Attached

# of Garages 2