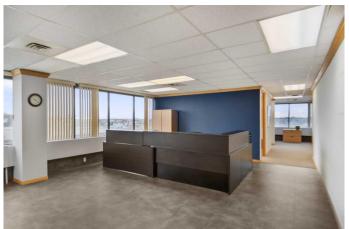

#### \$14

0 Bedroom, 0.00 Bathroom, Commercial on 0.00 Acres

Central Business District., Grande Prairie, Alberta

Third floor space for lease in the Windsor Court professional building downtown Grande Prairie. Currently developed as office space with a reception area, 7 large offices, a boardroom, kitchen area and file storage room. Available for immediate occupancy. Common area costs are estimated at \$14 sq.ft. including utilities. Monthly base rent is \$3,438.17, monthly common area cost is \$3,438.17 for a total monthly rent of \$6,876.34 plus GST. Parking allocated on proportionate share. Landlord will consider demising space for the right tenant and term. Contact a commercial real estate professional for more information or to view.