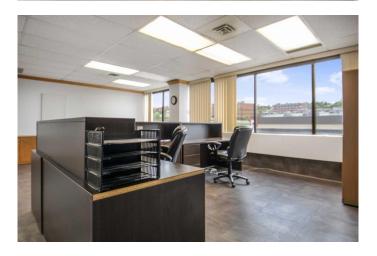

#### \$14

0 Bedroom, 0.00 Bathroom, Commercial on 0.00 Acres

Central Business District., Grande Prairie, Alberta

Third floor space for lease in the Windsor Court professional building downtown Grande Prairie. Currently developed as office space with a reception area, 7 large offices, a boardroom, kitchen area and file storage room. Available for immediate occupancy. Common area costs are estimated at \$14 sq.ft. including utilities. Monthly base rent is \$3,438.17, monthly common area cost is \$3,438.17 for a total monthly rent of \$6,876.34 plus GST. Parking allocated on proportionate share. Landlord will consider demising space for the right tenant and term. Contact a commercial real estate professional for more information or to view.