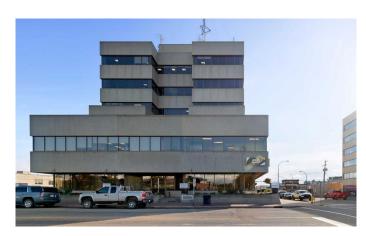

# \$14 - 301, 9835 101 Avenue, Grande Prairie

MLS® #A2211741

#### \$14

0 Bedroom, 0.00 Bathroom, Commercial on 0.00 Acres

Central Business District., Grande Prairie, Alberta

Third floor space for lease in the Windsor Court professional building downtown Grande Prairie. Currently developed as office space with a reception area, 7 large offices, a boardroom, kitchen area and file storage room. Available for immediate occupancy. Common area costs are estimated at \$14 sq.ft. including utilities. Monthly base rent is \$3,438.17, monthly common area cost is \$3,438.17 for a total monthly rent of \$6,876.34 plus GST. Parking allocated on proportionate share. Landlord will consider demising space for the right tenant and term. Contact a commercial real estate professional for more information or to view.

## **Community Information**

Address 301, 9835 101 Avenue

Subdivision Central Business District.

City Grande Prairie
County Grande Prairie

Province Alberta
Postal Code T8V 5V5