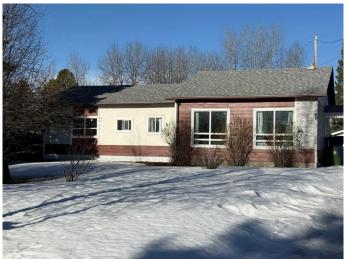

# \$299,900

4 Bedroom, 2.00 Bathroom, 1,504 sqft Residential on 0.50 Acres

Edson, Edson, Alberta

Affordable, Updated & Move-In Ready in Desirable Glenwood! This spacious 3-bedroom, 1.5-bath home sits on an impressive 21,761 sq ft lot (almost half an acre) in a sought-after neighborhood. Enjoy peace of mind with extensive updates throughout, including new windows, doors, flooring, kitchen cabinets, shingles, and a new deck perfect for relaxing or entertaining. The detached garage is fully insulated and sheeted, with power and gas recently installedâ€"ideal for a workshop or extra storage. Whether you're a first-time buyer, growing family, or looking for more outdoor space, this property offers incredible value and comfort. Don't miss out on this Glenwood gem!

#### **Essential Information**

MLS® # A2211815
Price \$299,900
Bedrooms 4
Bathrooms 2.00
Full Baths 1
Half Baths 1
Square Footage 1,504

Acres 0.50 Year Built 1950

Type Residential Sub-Type Detached

Style Bungalow
Status Active