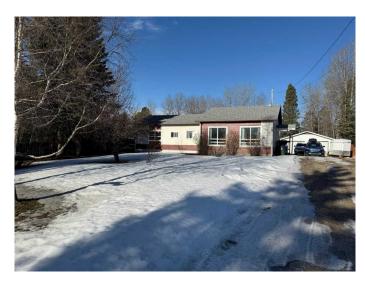

# \$299,900

4 Bedroom, 2.00 Bathroom, 1,504 sqft Residential on 0.50 Acres

Edson, Edson, Alberta

Affordable, Updated & Move-In Ready in Desirable Glenwood! This spacious 3-bedroom, 1.5-bath home sits on an impressive 21,761 sq ft lot (almost half an acre) in a sought-after neighborhood. Enjoy peace of mind with extensive updates throughout, including new windows, doors, flooring, kitchen cabinets, shingles, and a new deck perfect for relaxing or entertaining. The detached garage is fully insulated and sheeted, with power and gas recently installedâ€"ideal for a workshop or extra storage. Whether you're a first-time buyer, growing family, or looking for more outdoor space, this property offers incredible value and comfort. Don't miss out on this Glenwood gem!

#### **Essential Information**

MLS® # A2211815
Price \$299,900
Bedrooms 4
Bathrooms 2.00
Full Baths 1
Half Baths 1
Square Footage 1,504

Acres 0.50 Year Built 1950

Type Residential Sub-Type Detached

Style Bungalow
Status Active