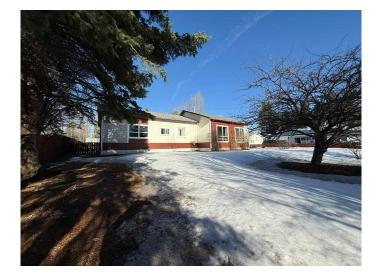

# \$299,900

4 Bedroom, 2.00 Bathroom, 1,504 sqft Residential on 0.50 Acres

Edson, Edson, Alberta

Affordable, Updated & Move-In Ready in Desirable Glenwood! This spacious 3-bedroom, 1.5-bath home sits on an impressive 21,761 sq ft lot (almost half an acre) in a sought-after neighborhood. Enjoy peace of mind with extensive updates throughout, including new windows, doors, flooring, kitchen cabinets, shingles, and a new deck perfect for relaxing or entertaining. The detached garage is fully insulated and sheeted, with power and gas recently installedâ€"ideal for a workshop or extra storage. Whether you're a first-time buyer, growing family, or looking for more outdoor space, this property offers incredible value and comfort. Don't miss out on this Glenwood gem!

#### **Essential Information**

MLS® # A2211815
Price \$299,900
Bedrooms 4
Bathrooms 2.00
Full Baths 1
Half Baths 1
Square Footage 1,504

Acres 0.50 Year Built 1950

Type Residential Sub-Type Detached

Style Bungalow
Status Active