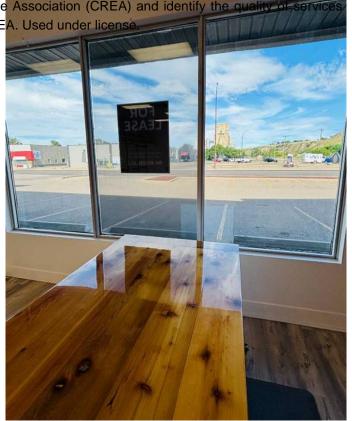

#### \$15

0 Bedroom, 0.00 Bathroom, Commercial on 0.00 Acres

NONE, Medicine Hat, Alberta

Looking for a great retail space in Medicine Hat? This space in Kingsway Crossing has been thoughtfully decorated, has loads of natural light including a skylight, a large front retail area with change rooms, rear storage area with kitchenette, office, washroom and rear entrance from rear parking lot, plus is professionally managed by a locally licensed firm. Starting at \$15.00NNN plus \$7.50/sq.ft. estimated occupancy costs per annum or \$2,880.00 plus GST, per month, plus separately metered utilities. Average monthly utilities are \$250.00 plus GST. Available immediately! Five year lease term preferred including an annual escalation.