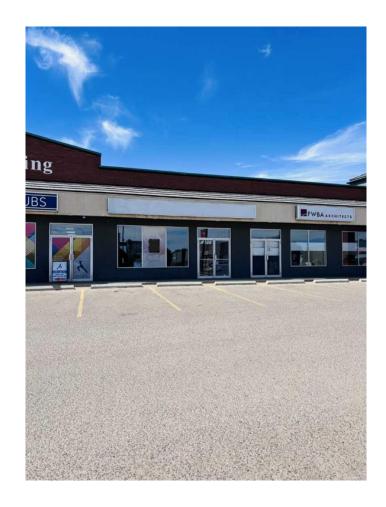

#### \$15

0 Bedroom, 0.00 Bathroom, Commercial on 0.00 Acres

NONE, Medicine Hat, Alberta

Looking for a great retail space in Medicine Hat? This space in Kingsway Crossing has been thoughtfully decorated, has loads of natural light including a skylight, a large front retail area with change rooms, rear storage area with kitchenette, office, washroom and rear entrance from rear parking lot, plus is professionally managed by a locally licensed firm. Starting at \$15.00NNN plus \$7.50/sq.ft. estimated occupancy costs per annum or \$2,880.00 plus GST, per month, plus separately metered utilities. Average monthly utilities are \$250.00 plus GST. Available immediately! Five year lease term preferred including an annual escalation.

### **Community Information**

Address 108, 1310 Kingsway Avenue Se

Subdivision NONE

City Medicine Hat
County Medicine Hat

Province Alberta
Postal Code T1A 2Y4