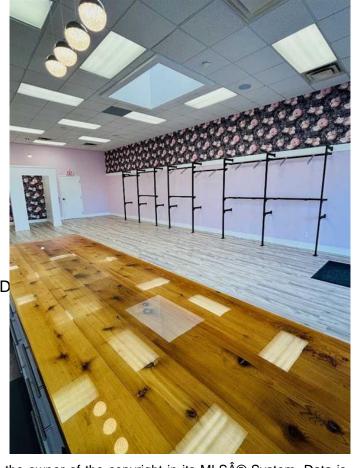

#### \$15

0 Bedroom, 0.00 Bathroom, Commercial on 0.00 Acres

NONE, Medicine Hat, Alberta

Looking for a great retail space in Medicine Hat? This space in Kingsway Crossing has been thoughtfully decorated, has loads of natural light including a skylight, a large front retail area with change rooms, rear storage area with kitchenette, office, washroom and rear entrance from rear parking lot, plus is professionally managed by a locally licensed firm. Starting at \$15.00NNN plus \$7.50/sq.ft. estimated occupancy costs per annum or \$2,880.00 plus GST, per month, plus separately metered utilities. Average monthly utilities are \$250.00 plus GST. Available immediately! Five year lease term preferred including an annual escalation.