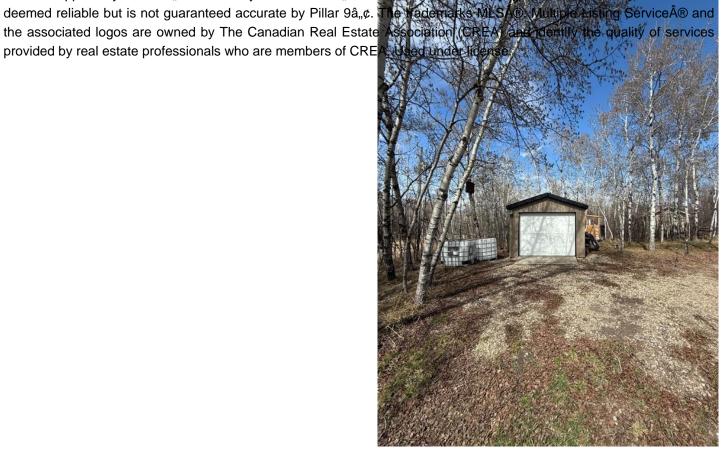

## \$150,000

0 Bedroom, 0.00 Bathroom, Land on 0.61 Acres

NONE, White Sands, Alberta

Welcome to your new getaway in the Summer Village of White Sands! This spacious lot comes with a single garage on skids, a cute bunkhouse, and an extra shed for all your gear. The property has a septic tank, power available at the property line and tons of room for building or parking your trailers for weekend fun. It's located on a quiet cul de sac surrounded by plenty of trees, giving you the perfect spot for relaxation. Plus, the lake is just a short walk away, along with tennis courts and playgrounds nearby. This is a fantastic opportunity to create your own summer retreatâ€"don't miss out!