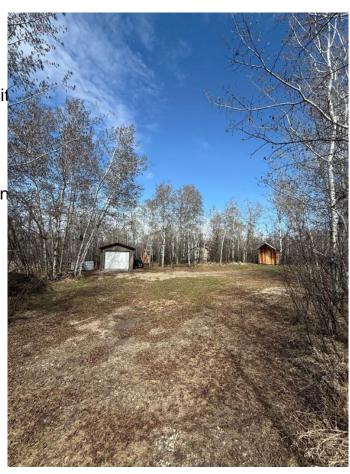

## \$150,000

0 Bedroom, 0.00 Bathroom, Land on 0.61 Acres

NONE, White Sands, Alberta

Welcome to your new getaway in the Summer Village of White Sands! This spacious lot comes with a single garage on skids, a cute bunkhouse, and an extra shed for all your gear. The property has a septic tank, power available at the property line and tons of room for building or parking your trailers for weekend fun. It's located on a quiet cul de sac surrounded by plenty of trees, giving you the perfect spot for relaxation. Plus, the lake is just a short walk away, along with tennis courts and playgrounds nearby. This is a fantastic opportunity to create your own summer retreatâ€"don't miss out!