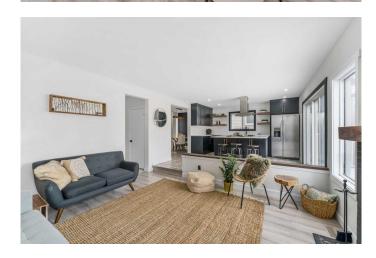

Cozy up in the sunken family room with a charming wood-burning fireplace. A spacious mudroom off the garage and a stylish 2-piece bath add function and flair.

Upstairs, the spacious primary bedroom boasts a feature wall, and ample closet space.