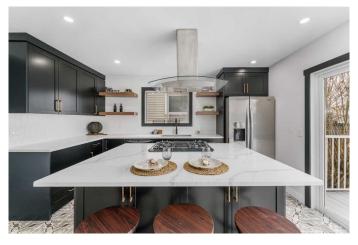

The fully redesigned kitchen features striking black cabinetry, a quartz island with sleek range hood, and direct access to the expansive backyard through brand new triple sliding doors. Enjoy the freshly redone deck, new railings, and brand new fenceâ€"perfect for entertaining or relaxing outdoors.

#### Interior

Interior Features Ceiling Fan(s), Closet Organizers, Double Vanity, High Ceilings, Kitchen

Island, No Animal Home, No Smoking Home, Open Floorplan, Quartz

Counters, Storage, Vaulted Ceiling(s)