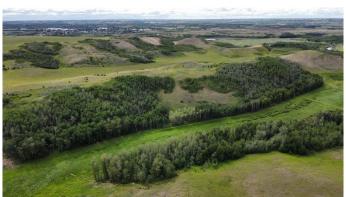

# \$479,900 - Se-05 -43-09-w4, Hardisty

MLS® #A2212227

\$479,900

0 Bedroom, 0.00 Bathroom, Land on 175.00 Acres

Hardisty, Hardisty, Alberta

Discover the freedom and beauty of prairie living on this stunning 175-acre parcel, located in the heart of Alberta's countryside near the welcoming town of Hardisty. With gently rolling hills, a charming little creek, and breathtaking views from horizon to horizon, this land is the ideal canvas for your homestead dreams. Fully fenced and versatile, approximately 60 acres offer potential for cropping or livestockâ€"whether you're planning to work the land yourself or generate passive income through custom farming. The rest of the property invites endless possibilities: grazing, recreation, or finding that perfect building site where you can watch both sunrise and sunset from your front porch. Hardisty is just a short drive away and offers convenient access to restaurants, a grocery store, and other small-town essentialsâ€"giving you the best of rural living with nearby amenities. Whether you're looking to farm, raise animals, or build your dream home in a picturesque setting, this land offers it all. Start building your future todayâ€"right here in Alberta's beautiful prairie country.