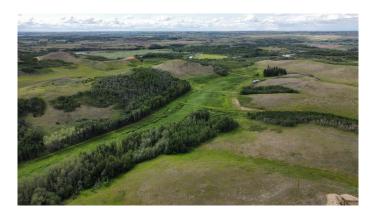

# \$479,900 - Se-05 -43-09-w4, Hardisty

MLS® #A2212227

\$479,900

0 Bedroom, 0.00 Bathroom, Land on 175.00 Acres

Hardisty, Hardisty, Alberta

Discover the freedom and beauty of prairie living on this stunning 175-acre parcel, located in the heart of Alberta's countryside near the welcoming town of Hardisty. With gently rolling hills, a charming little creek, and breathtaking views from horizon to horizon, this land is the ideal canvas for your homestead dreams. Fully fenced and versatile, approximately 60 acres offer potential for cropping or livestockâ€"whether you're planning to work the land yourself or generate passive income through custom farming. The rest of the property invites endless possibilities: grazing, recreation, or finding that perfect building site where you can watch both sunrise and sunset from your front porch. Hardisty is just a short drive away and offers convenient access to restaurants, a grocery store, and other small-town essentialsâ€"giving you the best of rural living with nearby amenities. Whether you're looking to farm, raise animals, or build your dream home in a picturesque setting, this land offers it all. Start building your future todayâ€"right here in Alberta's beautiful prairie country.