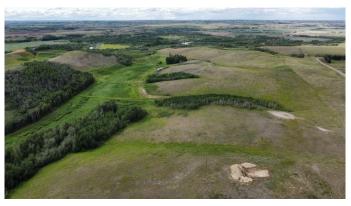

# \$479,900 - Se-05 -43-09-w4, Hardisty

MLS® #A2212227

\$479,900

0 Bedroom, 0.00 Bathroom, Land on 175.00 Acres

Hardisty, Hardisty, Alberta

Discover the freedom and beauty of prairie living on this stunning 175-acre parcel, located in the heart of Alberta's countryside near the welcoming town of Hardisty. With gently rolling hills, a charming little creek, and breathtaking views from horizon to horizon, this land is the ideal canvas for your homestead dreams. Fully fenced and versatile, approximately 60 acres offer potential for cropping or livestockâ€"whether you're planning to work the land yourself or generate passive income through custom farming. The rest of the property invites endless possibilities: grazing, recreation, or finding that perfect building site where you can watch both sunrise and sunset from your front porch. Hardisty is just a short drive away and offers convenient access to restaurants, a grocery store, and other small-town essentialsâ€"giving you the best of rural living with nearby amenities. Whether you're looking to farm, raise animals, or build your dream home in a picturesque setting, this land offers it all. Start building your future todayâ€"right here in Alberta's beautiful prairie country.